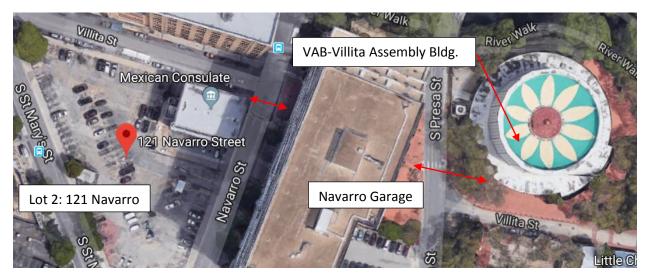

# CPS Energy Lot 2 (121 Navarro)

## Helpful navigation:

- Entry to lot is on Navarro St.
- Exit from lot is on St. Mary's St.
- No assigned parking
- No overnight parking

## Pedestrians:

- Pedestrian exit/entry paths are clearly marked
- Do not use vehicle entry/exit paths as a pedestrian walk-way
- Follow posted signs as your guide

**Villita Assembly Building (VAB)** - Located behind the Navarro Garage. Pedestrians: Walk to corner of Navarro and Villita streets and use crossing guide to CPS Energy breezeway. Use crosswalk on S. Presa St. to arrive at VAB.

### Satellite View

Street View