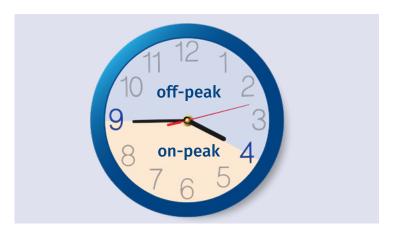

## **PAY AS YOU GO**

- Off-peak rate of \$1.50 per hour applies between 9:01PM and 3:59PM
- On-peak rate of \$2.00 per hour applies between 4:00PM and 9:00PM
- Minimum charge per charging session of \$3.00