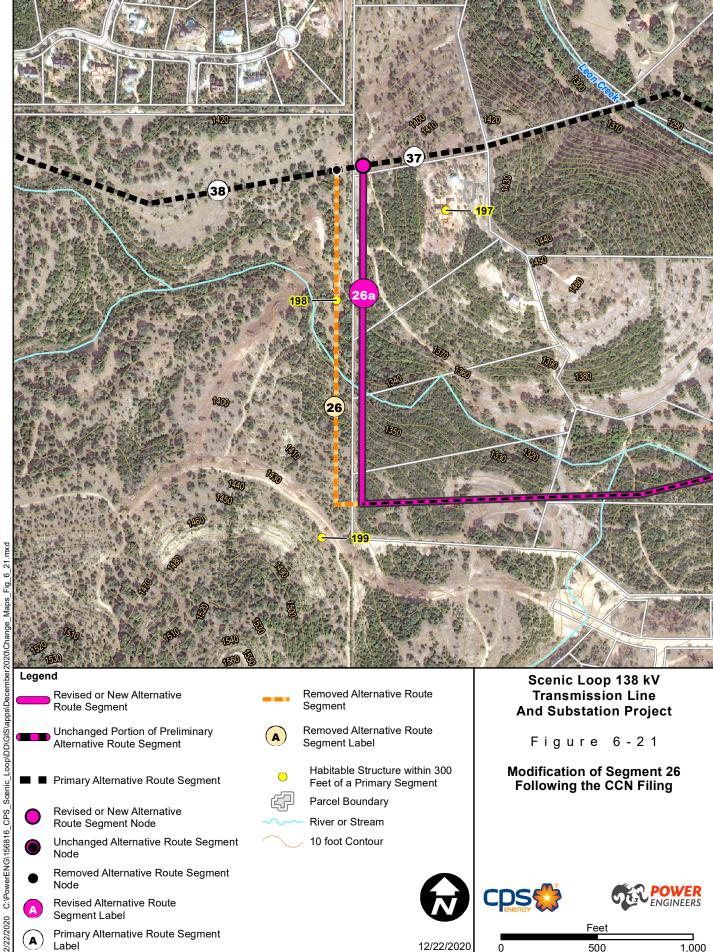

Conservation Easement

12/22/2020

Feet

2,000

4,000

2/22/2020 C:\PowerENG\156816\_CPS\_

Segment Label

Label

Primary Alternative Route Segment





Feet

500

1,000

12/22/2020

Segment Label

Label

Primary Alternative Route Segment







# **Appendix D**

Figure 2-4 AMENDED
Primary Alternative Segments with
Environmental and Land Use Constraints
(Topographic Base Map With Constraints)



# PRIMARY ALTERNATIVE SEGMENTS WITH ENVIRONMENTAL AND LAND USE CONSTRAINTS (TOPOGRAPHIC BASE MAP WITH CONSTRAINTS)

THIS PAGE IS OVERSIZED

AND CAN BE VIEWED

IN CENTRAL RECORDS



TABLE 2-1 AMENDED ALTERNATIVE SUBSTATION AND ROUTE COMPOSITION AND LENGTH

| PRIMARY<br>ALTERNATIVE<br>ROUTES | ALTERNATIVE SUBSTATION AND ROUTE SEGMENT COMPOSITION | TOTAL<br>LENGTH IN<br>MILES |
|----------------------------------|------------------------------------------------------|-----------------------------|
| Α                                | Sub 1 – 13-14-5