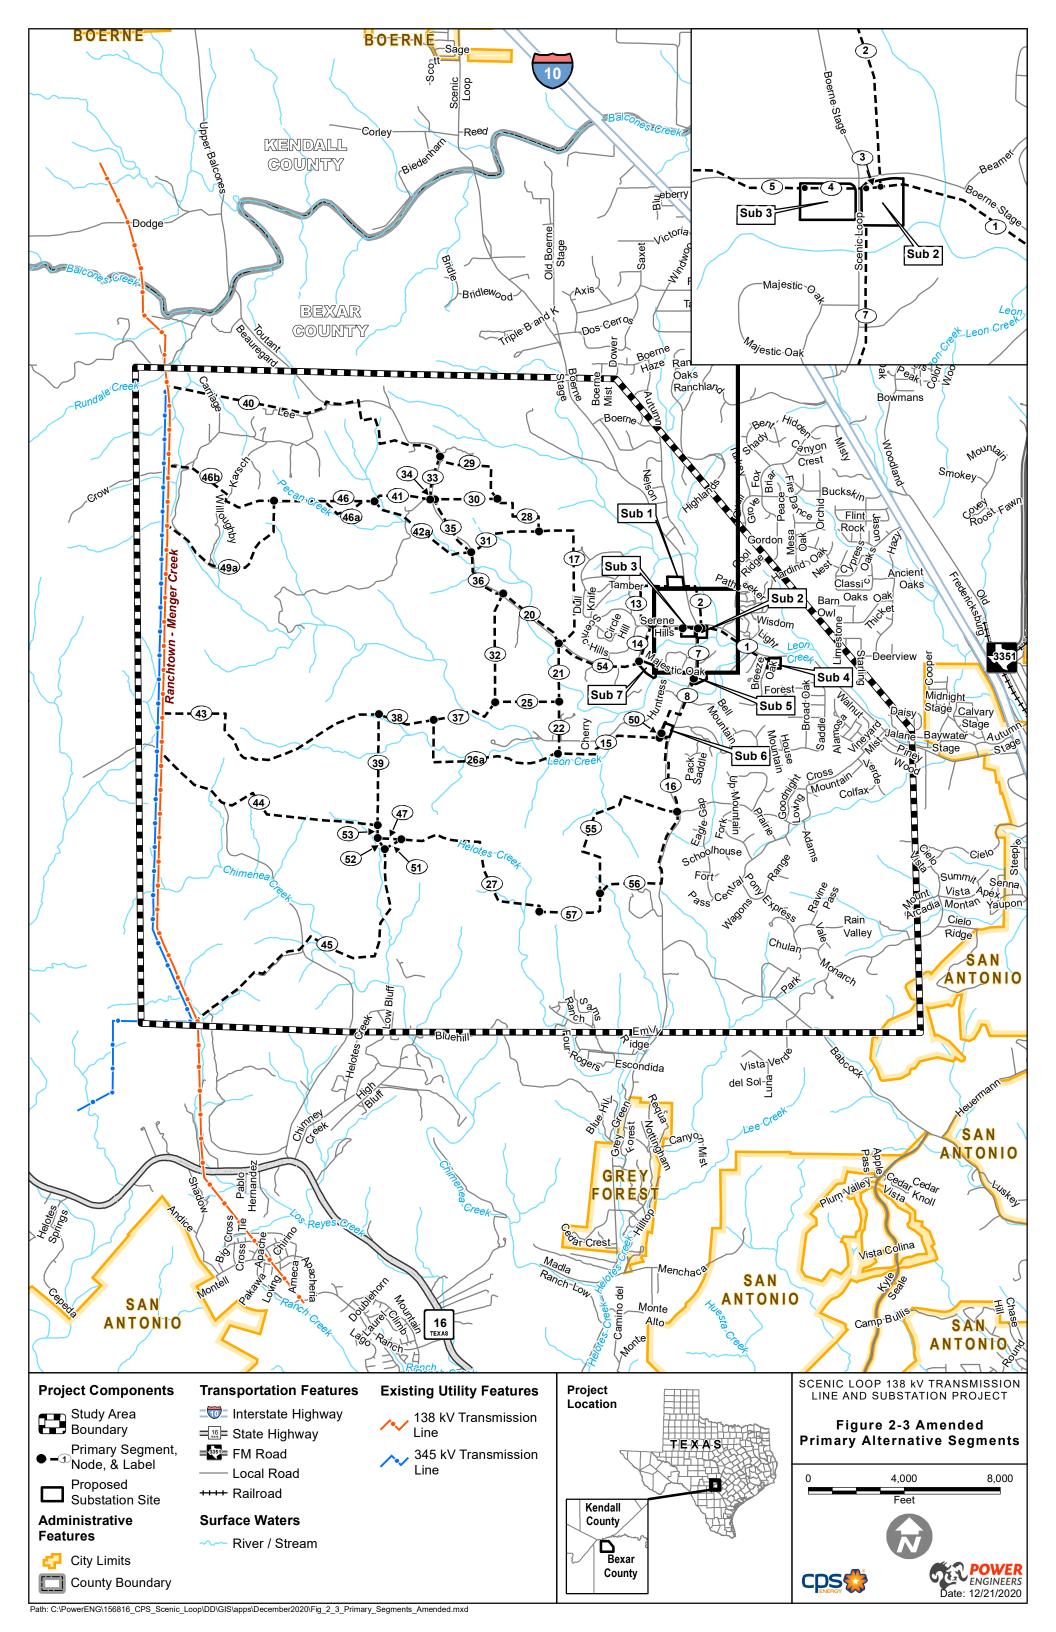

| PRIMARY<br>ALTERNATIVE<br>ROUTES | ALTERNATIVE SUBSTATION AND ROUTE SEGMENT COMPOSITION | TOTAL<br>LENGTH IN<br>MILES |
|----------------------------------|------------------------------------------------------|-----------------------------|
| Α                                | Sub 1 – 13-14-54-17-28-29-40                         | 6.66                        |
| B1                               | Sub 1 – 13-14-54-17-31-42a-46a-46b                   | 6.19                        |
| C1                               | Sub 1 – 2-3-4-5-14-54-20-36-35-34-41-46a-46b         | 5.77                        |
| D1                               | Sub 2 – 4-5-14-54-20-36-42a-46a-46b                  | 5.22                        |
| E                                | Sub 2 – 4-5-14-54-17-28-30-34-33-40                  | 6.62                        |
| F1                               | Sub 2 – 7-8-50-15-26a-38-43                          | 5.66                        |
| G1                               | Sub 3 – 5-14-54-17-31-42a-46a-49a                    | 6.20                        |
| Н                                | Sub 3 – 5-14-54-17-28-29-40                          | 6.32                        |
| l1                               | Sub 3 – 5-14-54-20-36-42a-46-46b                     | 5.03                        |
| J1                               | Sub 3 – 5-14-54-20-36-42a-46a-49a                    | 5.46                        |
| K                                | Sub 3 – 5-14-54-21-25-37-38-43                       | 5.29                        |
| L                                | Sub 3 – 5-14-54-21-25-37-38-39-53-52-45              | 6.91                        |
| M1                               | Sub 4 – 1-3-4-5-14-54-20-36-42a-46a-46b              | 5.85                        |
| N1                               | Sub 5 – 8-50-15-26a-38-43                            | 5.33                        |
| 0                                | Sub 5 – 8-50-16-56-57-27-47-53-44                    | 6.83                        |
| Р                                | Sub 6 – 50-15-22-25-37-38-43                         | 4.89                        |
| Q1                               | Sub 6 – 50-15-26a-38-39-44                           | 5.56                        |
| R1                               | Sub 6 – 50-15-26a-38-43                              | 4.76                        |
| S                                | Sub 6 – 50-16-56-57-27-51-45                         | 6.73                        |
| T1                               | Sub 6 – 50-15-22-25-32-36-42a-46a-46b                | 5.93                        |
| U1                               | Sub 6 – 50-15-26a-38-39-53-52-45                     | 6.36                        |
| V                                | Sub 6 – 50-16-55-57-27-47-53-44                      | 6.60                        |
| W                                | Sub 6 – 50-16-56-57-27-47-53-44                      | 6.25                        |
| X1                               | Sub 7 – 54-17-28-30-34-41-46a-46b                    | 5.34                        |
| Υ                                | Sub 7 – 54-20-36-35-34-33-40                         | 5.23                        |
| Z1                               | Sub 7 – 54-20-36-42a-46a-46b                         | 4.53                        |
| AA1                              | Sub 7 – 54-20-36-42a-46-49a                          | 4.82                        |
| BB                               | Sub 7 – 54-21-25-37-38-43                            | 4.73                        |
| CC                               | Sub 7 - 54-20-32-37-38-43                            | 5.23                        |
| DD                               | Sub 7 – 54-20-36-35-34-41-46a-46b                    | 4.64                        |
| EE                               | Sub 7 – 54-20-36-35-34-41-46a-49a                    | 4.99                        |