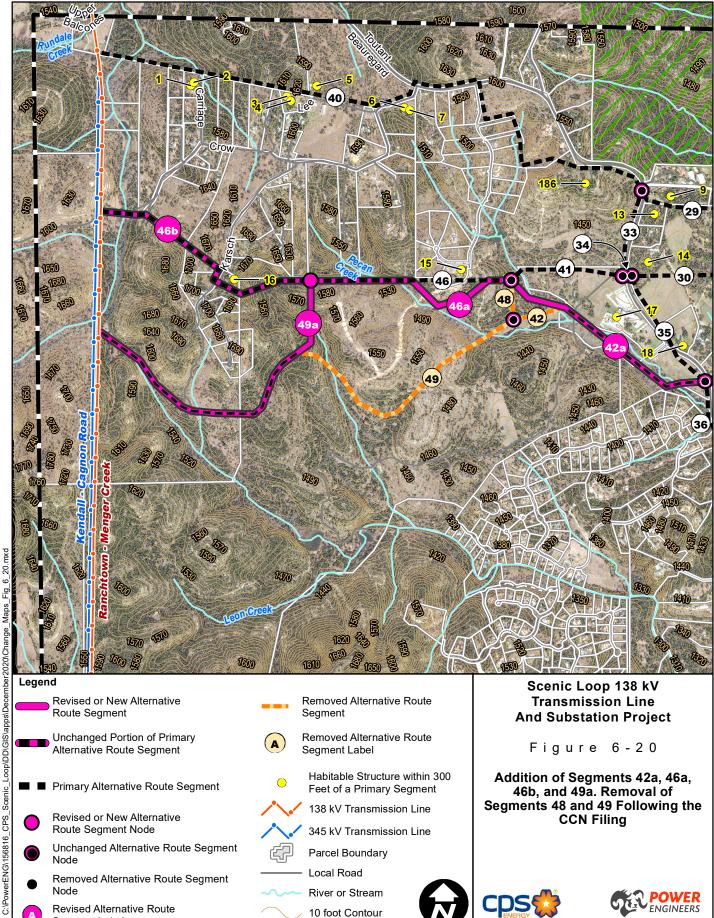

Conservation Easement

12/22/2020

Feet

2,000

4,000

2/22/2020 C:\PowerENG\156816\_CPS\_

Segment Label

Label

Primary Alternative Route Segment





Feet

500

1,000

12/22/2020

Segment Label

Label

Primary Alternative Route Segment







# **Appendix D**

Figure 2-4 AMENDED
Primary Alternative Segments with
Environmental and Land Use Constraints
(Topographic Base Map With Constraints)



# PRIMARY ALTERNATIVE SEGMENTS WITH ENVIRONMENTAL AND LAND USE CONSTRAINTS (TOPOGRAPHIC BASE MAP WITH CONSTRAINTS)

THIS PAGE IS OVERSIZED

AND CAN BE VIEWED

IN CENTRAL RECORDS



TABLE 2-1 AMENDED ALTERNATIVE SUBSTATION AND ROUTE COMPOSITION AND LENGTH

| PRIMARY<br>ALTERNATIVE<br>ROUTES | ALTERNATIVE SUBSTATION AND ROUTE SEGMENT COMPOSITION | TOTAL<br>LENGTH IN<br>MILES |
|--------------------