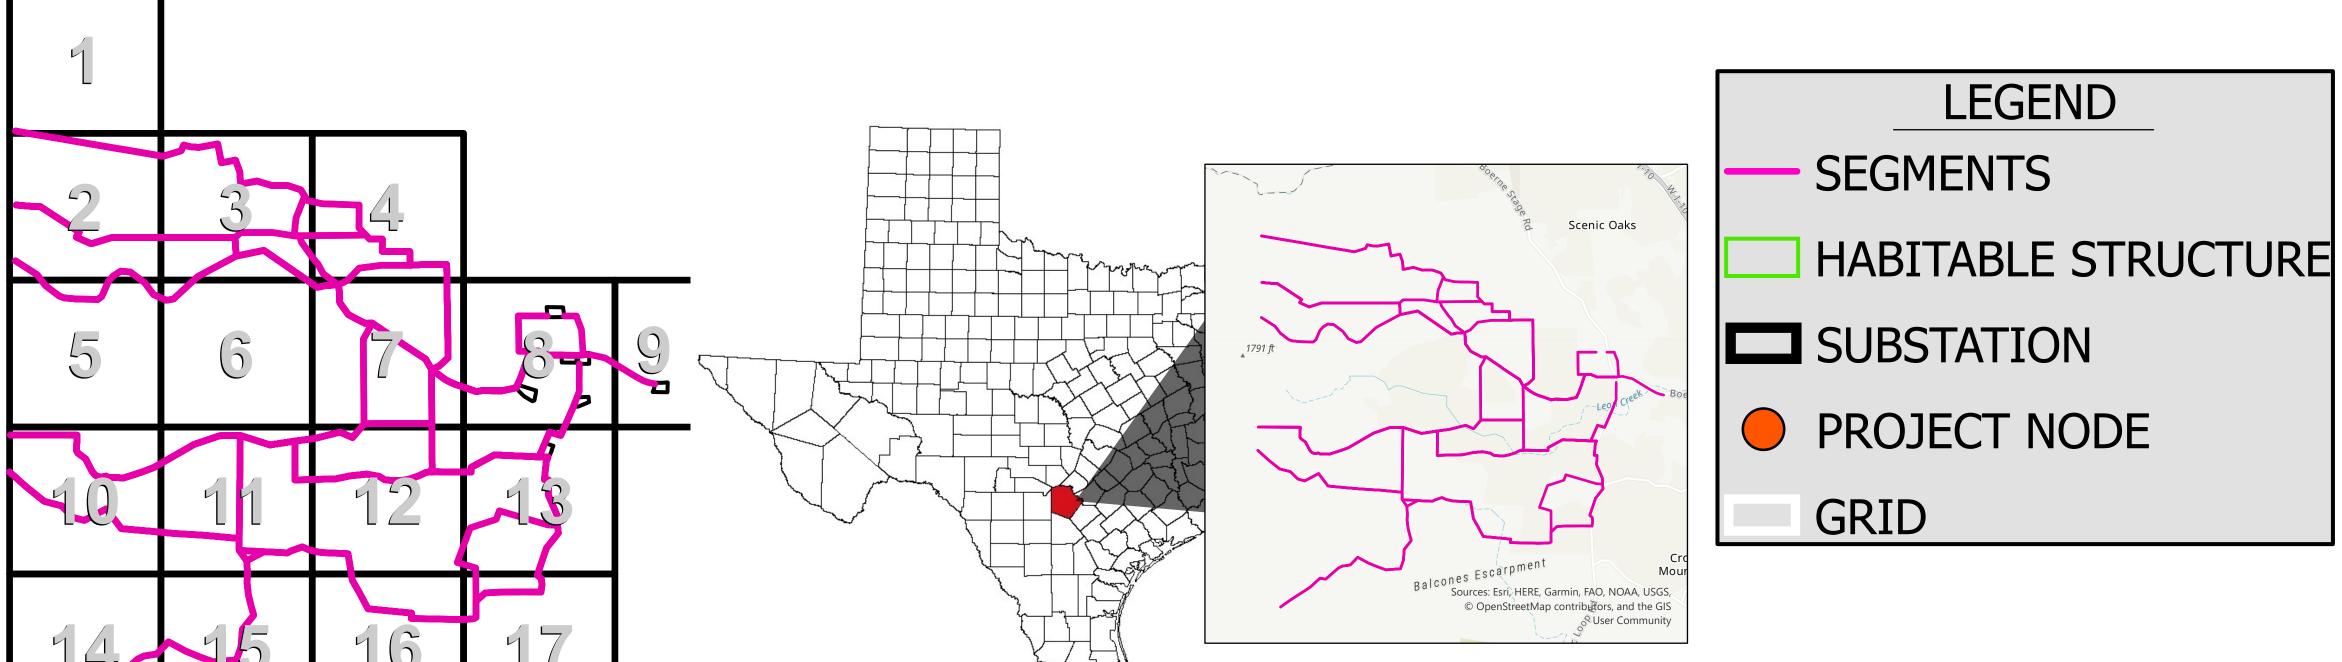

## Scenic Loop

138kv Electric Transmission Project
Location of Directly Affected Parcels and Habitable Structures

0 0.43 0.85 Miles

Sheet 1 of 1 36"x42"