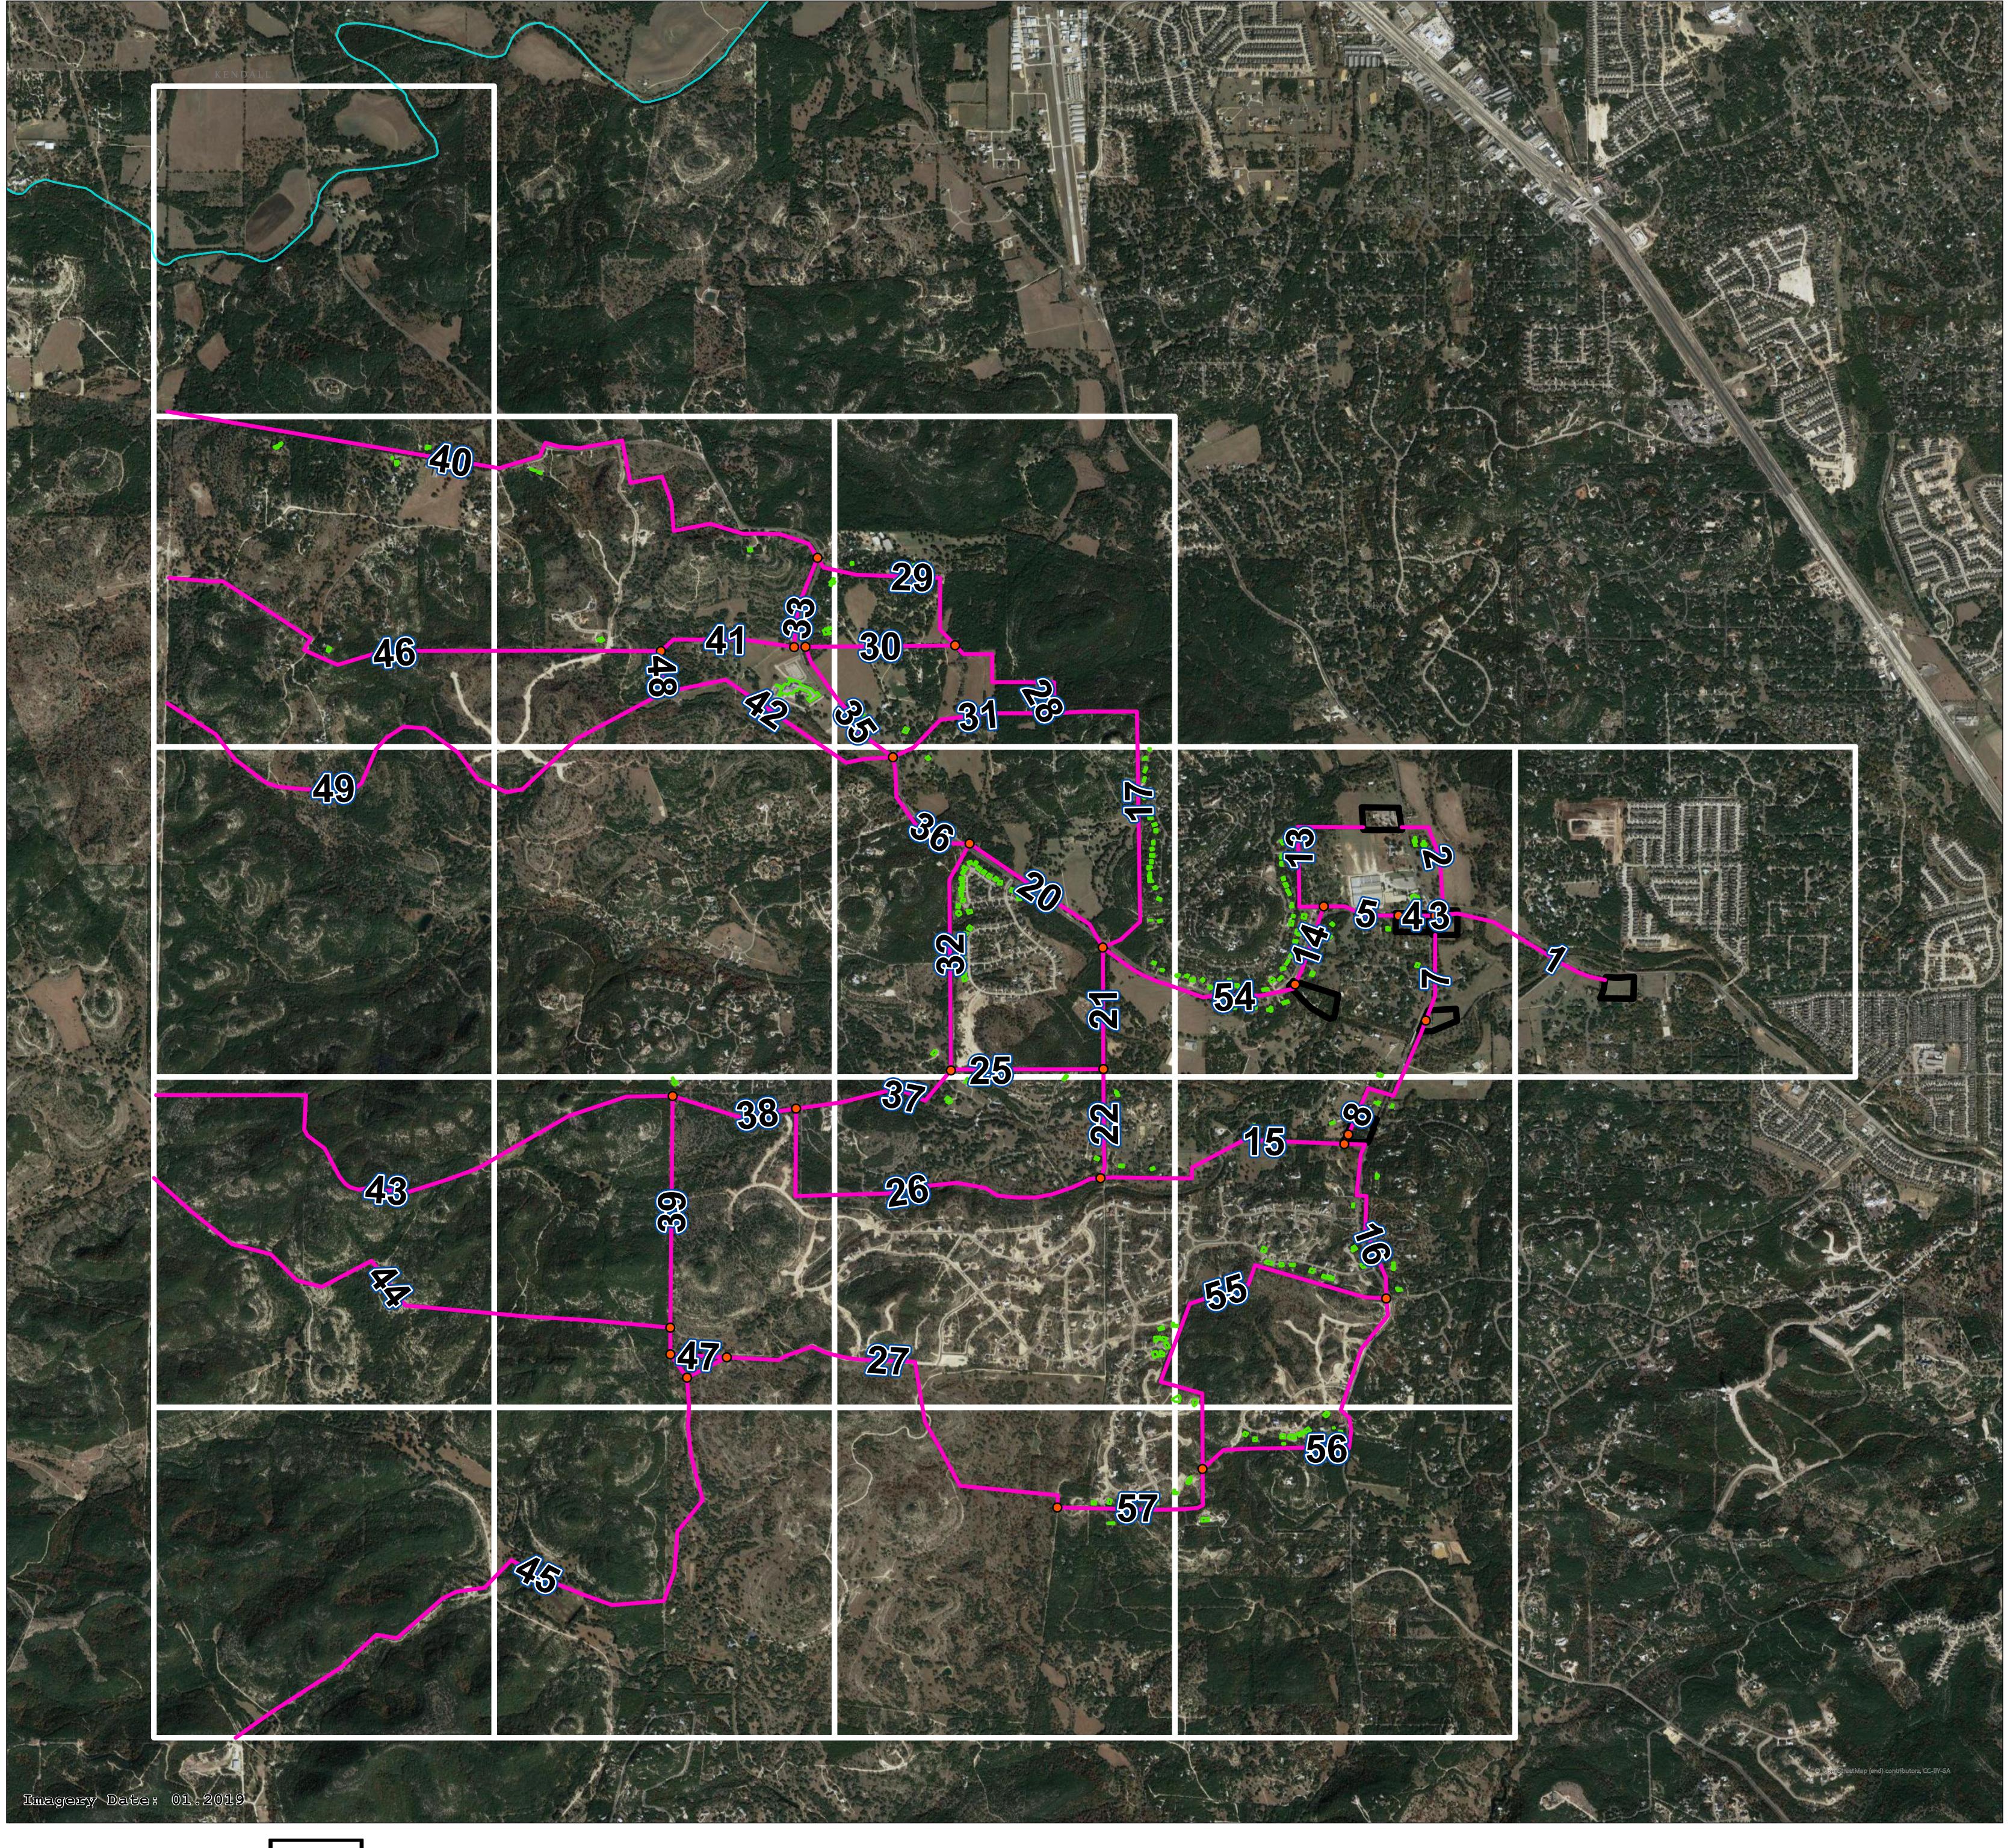

## Scenic Loop

138kv Electric Transmission Project
Location of Directly Affected Parcels and Habitable Structures

0 0.43 0.85 Miles

Sheet 1 of 1 36"x42"