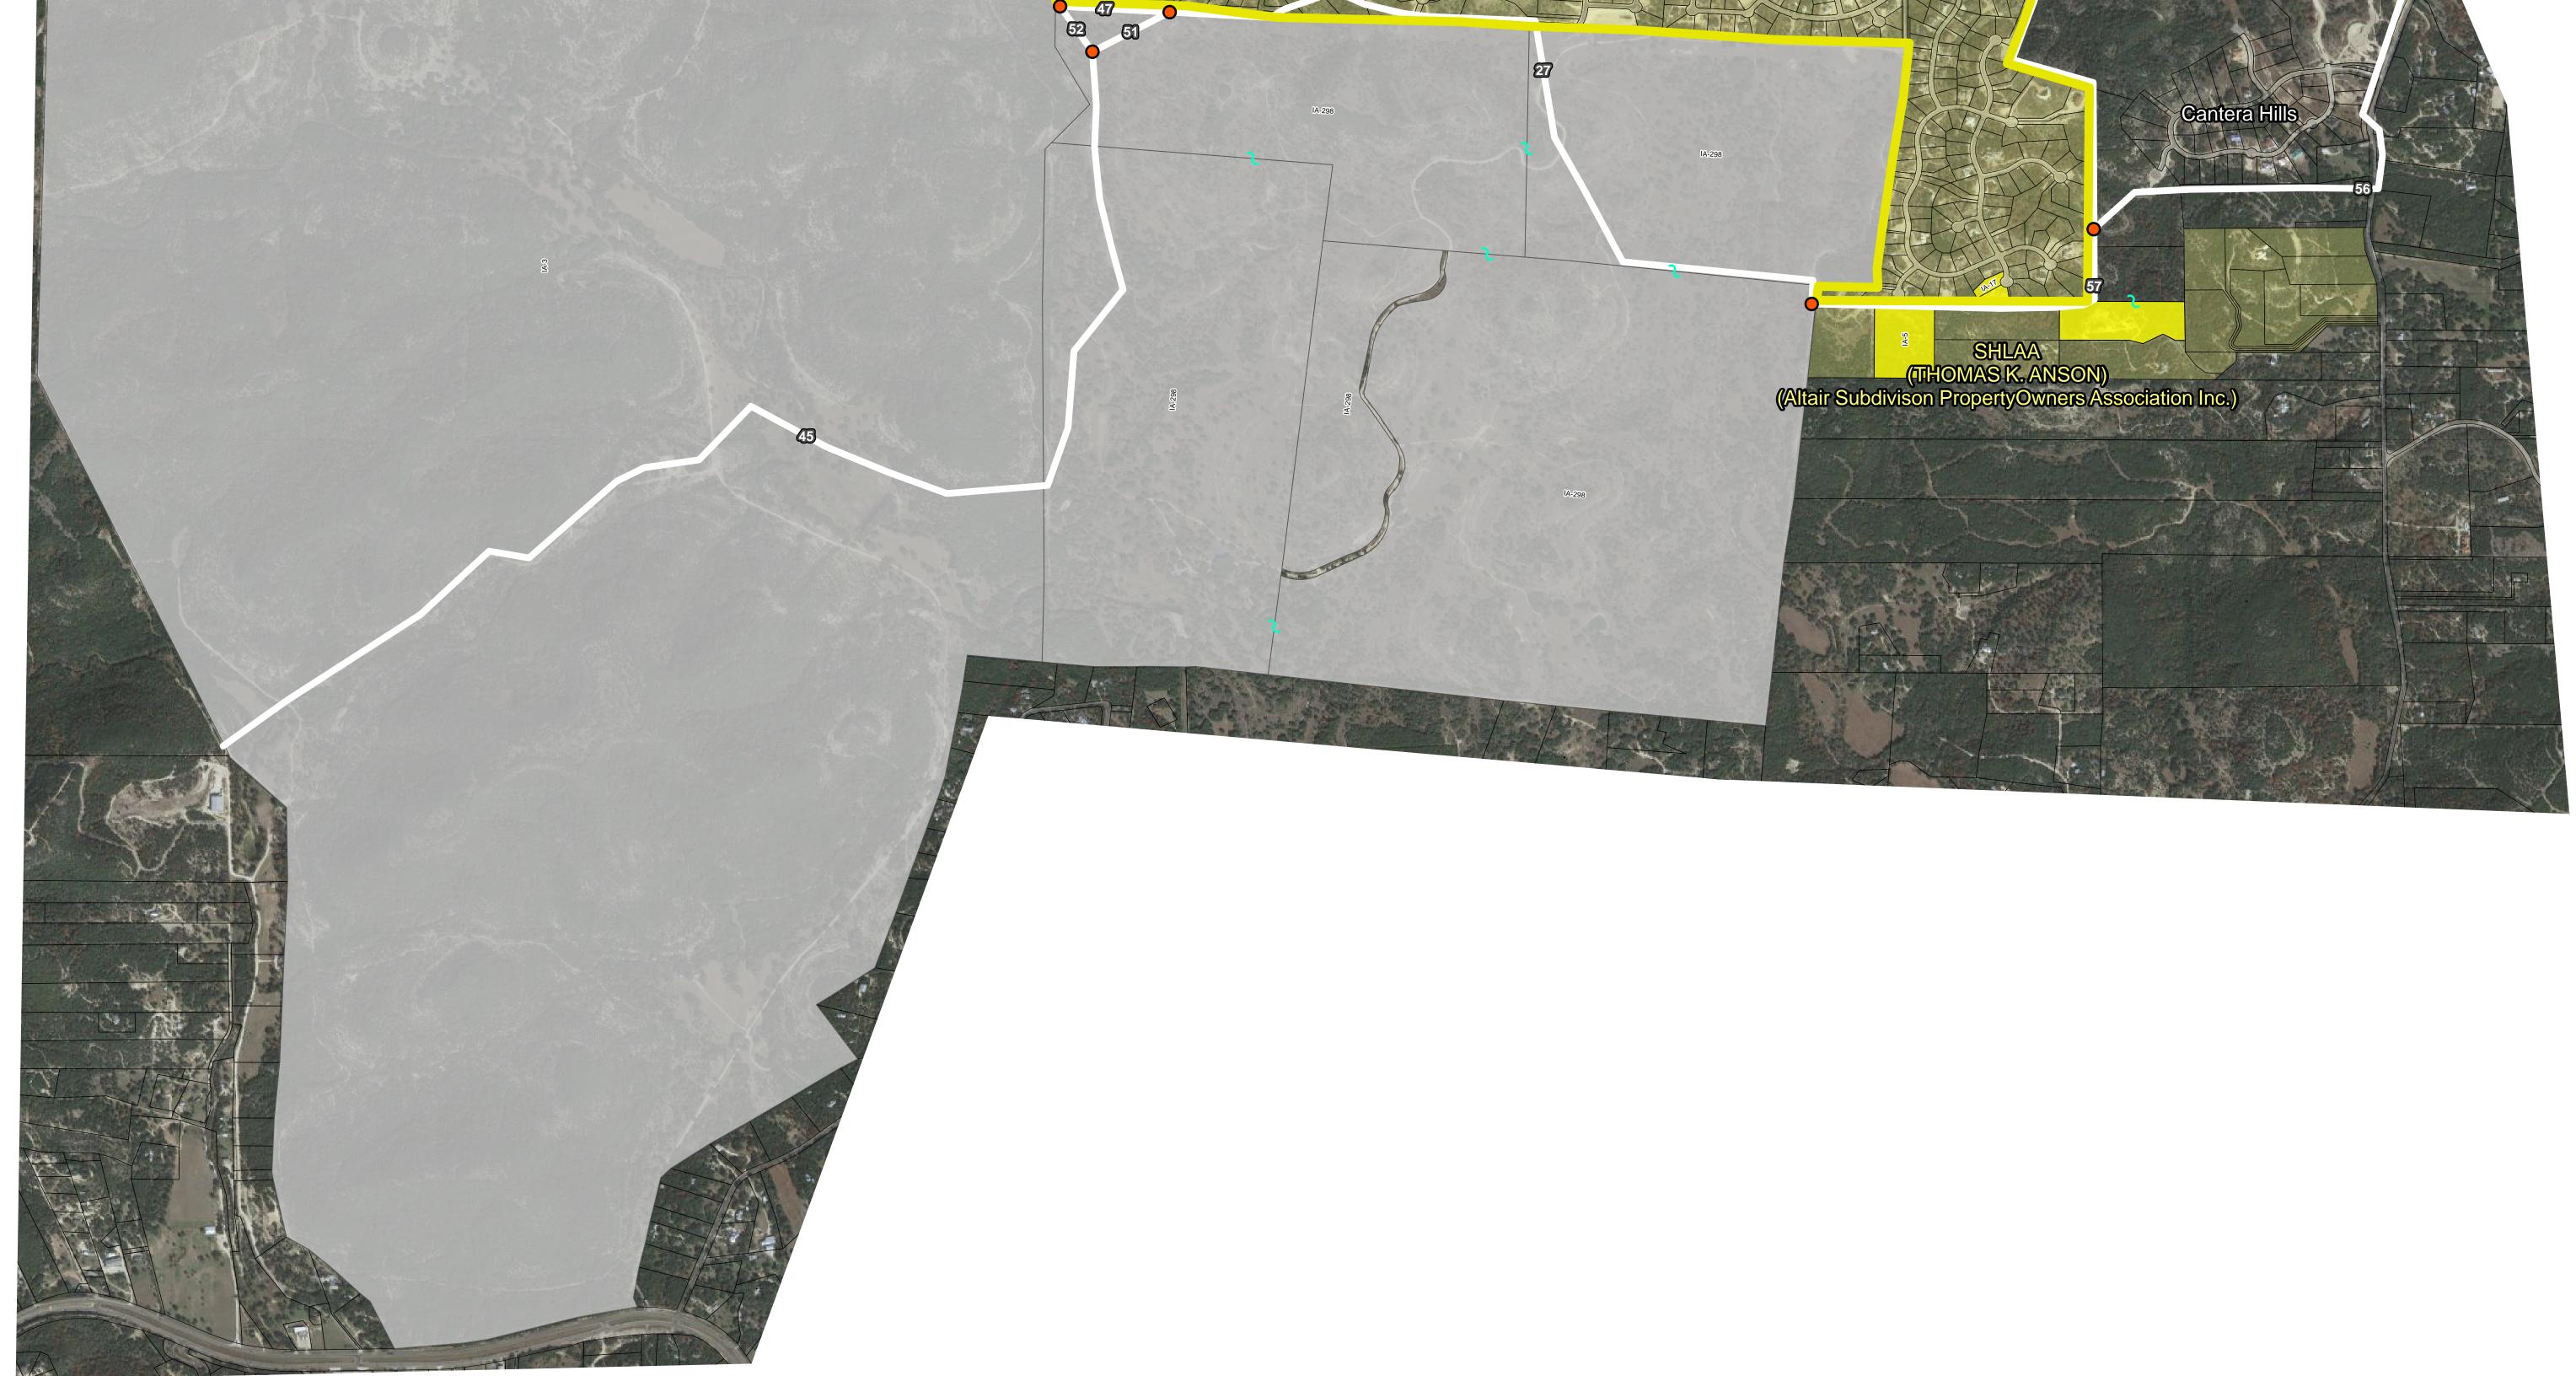

| IA-##                                      | Filing Party                             |  |
|--------------------------------------------|------------------------------------------|--|
|                                            | 3 BEXAR RANCH, L.P.                      |  |
|                                            | 5 JERRY RUMPF                            |  |
|                                            | 17 JAY A. GUTIERREZ AND AMY L. GUTIERREZ |  |
|                                            | 17 JAY A. GUTIERREZ AND AMY L. GUTIERREZ |  |
|                                            | 26 PATRICK MCGRATH & AMY L. MCGRATH      |  |
|                                            | 109 LONNIE W. ARBUTHNOT                  |  |
| 298 GUAJOLO                                | 298 GUAJOLOTE RANCH, INC.                |  |
| Ar26 IA26 IA26 IA26 IA26 IA26 IA26 IA26 IA |                                          |  |