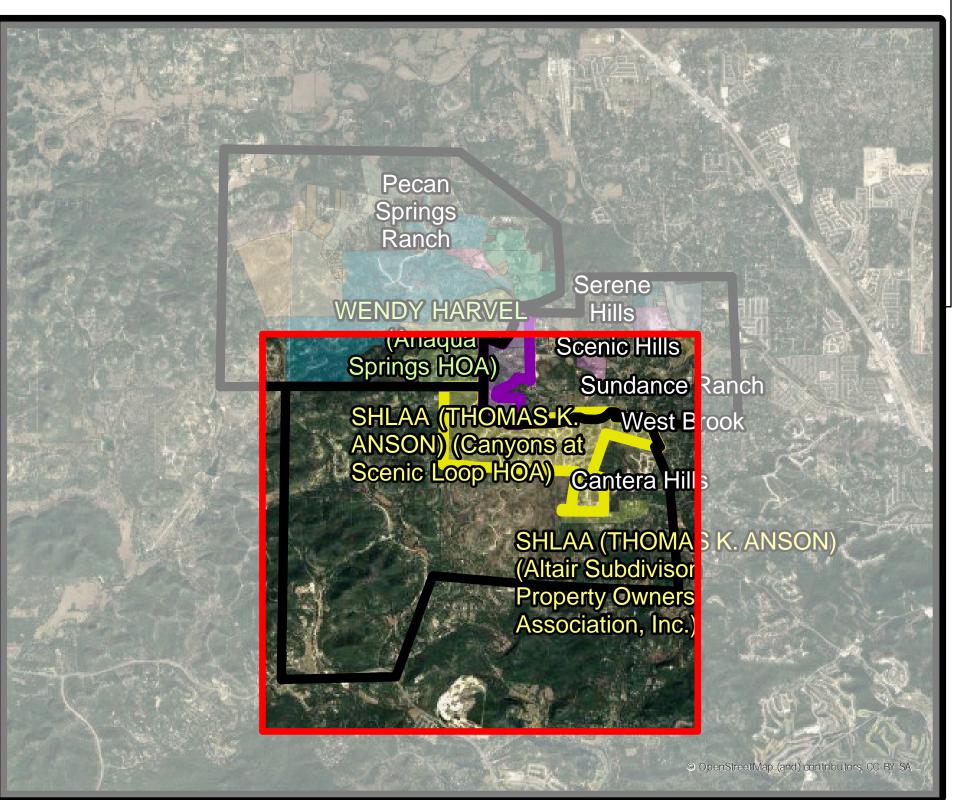

Scenic Loop 138kv Electric Transmission Project Page 3 of 3 Intervenors Map

0.19 0.39 Miles

N

0

Prepared by Refined Land Services.

4/27/2021

Rev. 20. 1

36"x42"