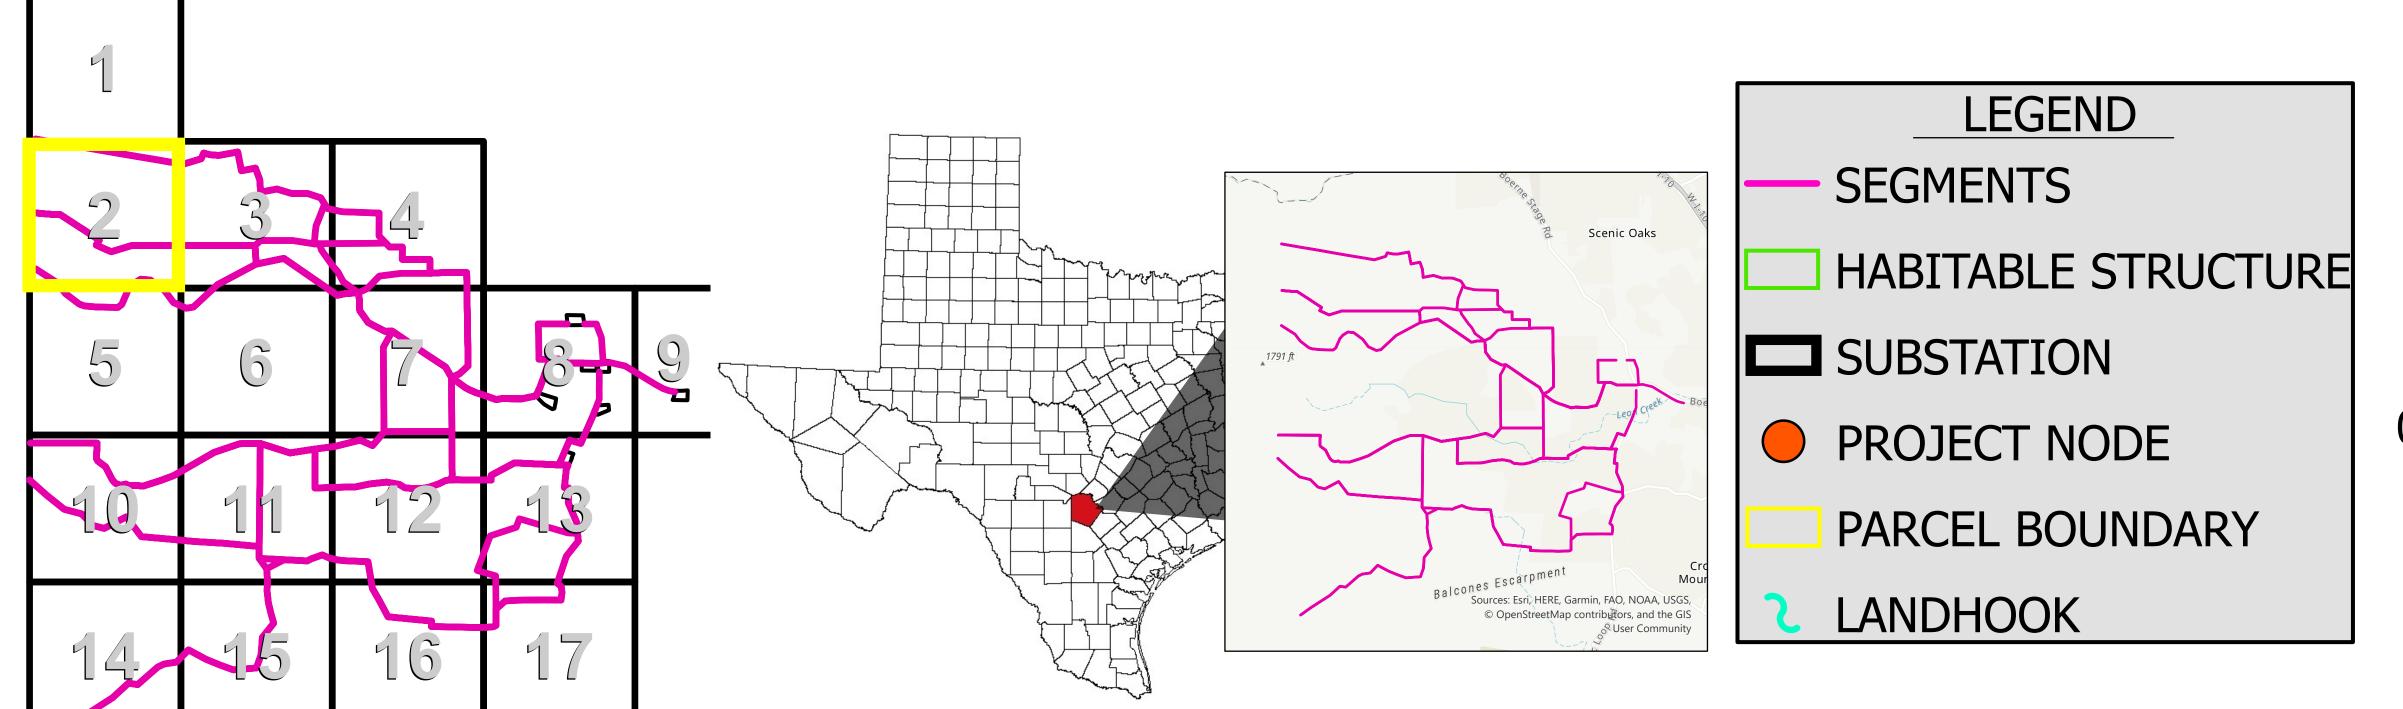

## Scenic Loop

138kv Electric Transmission Project
Location of Directly Affected Parcels and Habitable Structures

0.08 0.15 Miles

Sheet 2 of 17 36"x42"