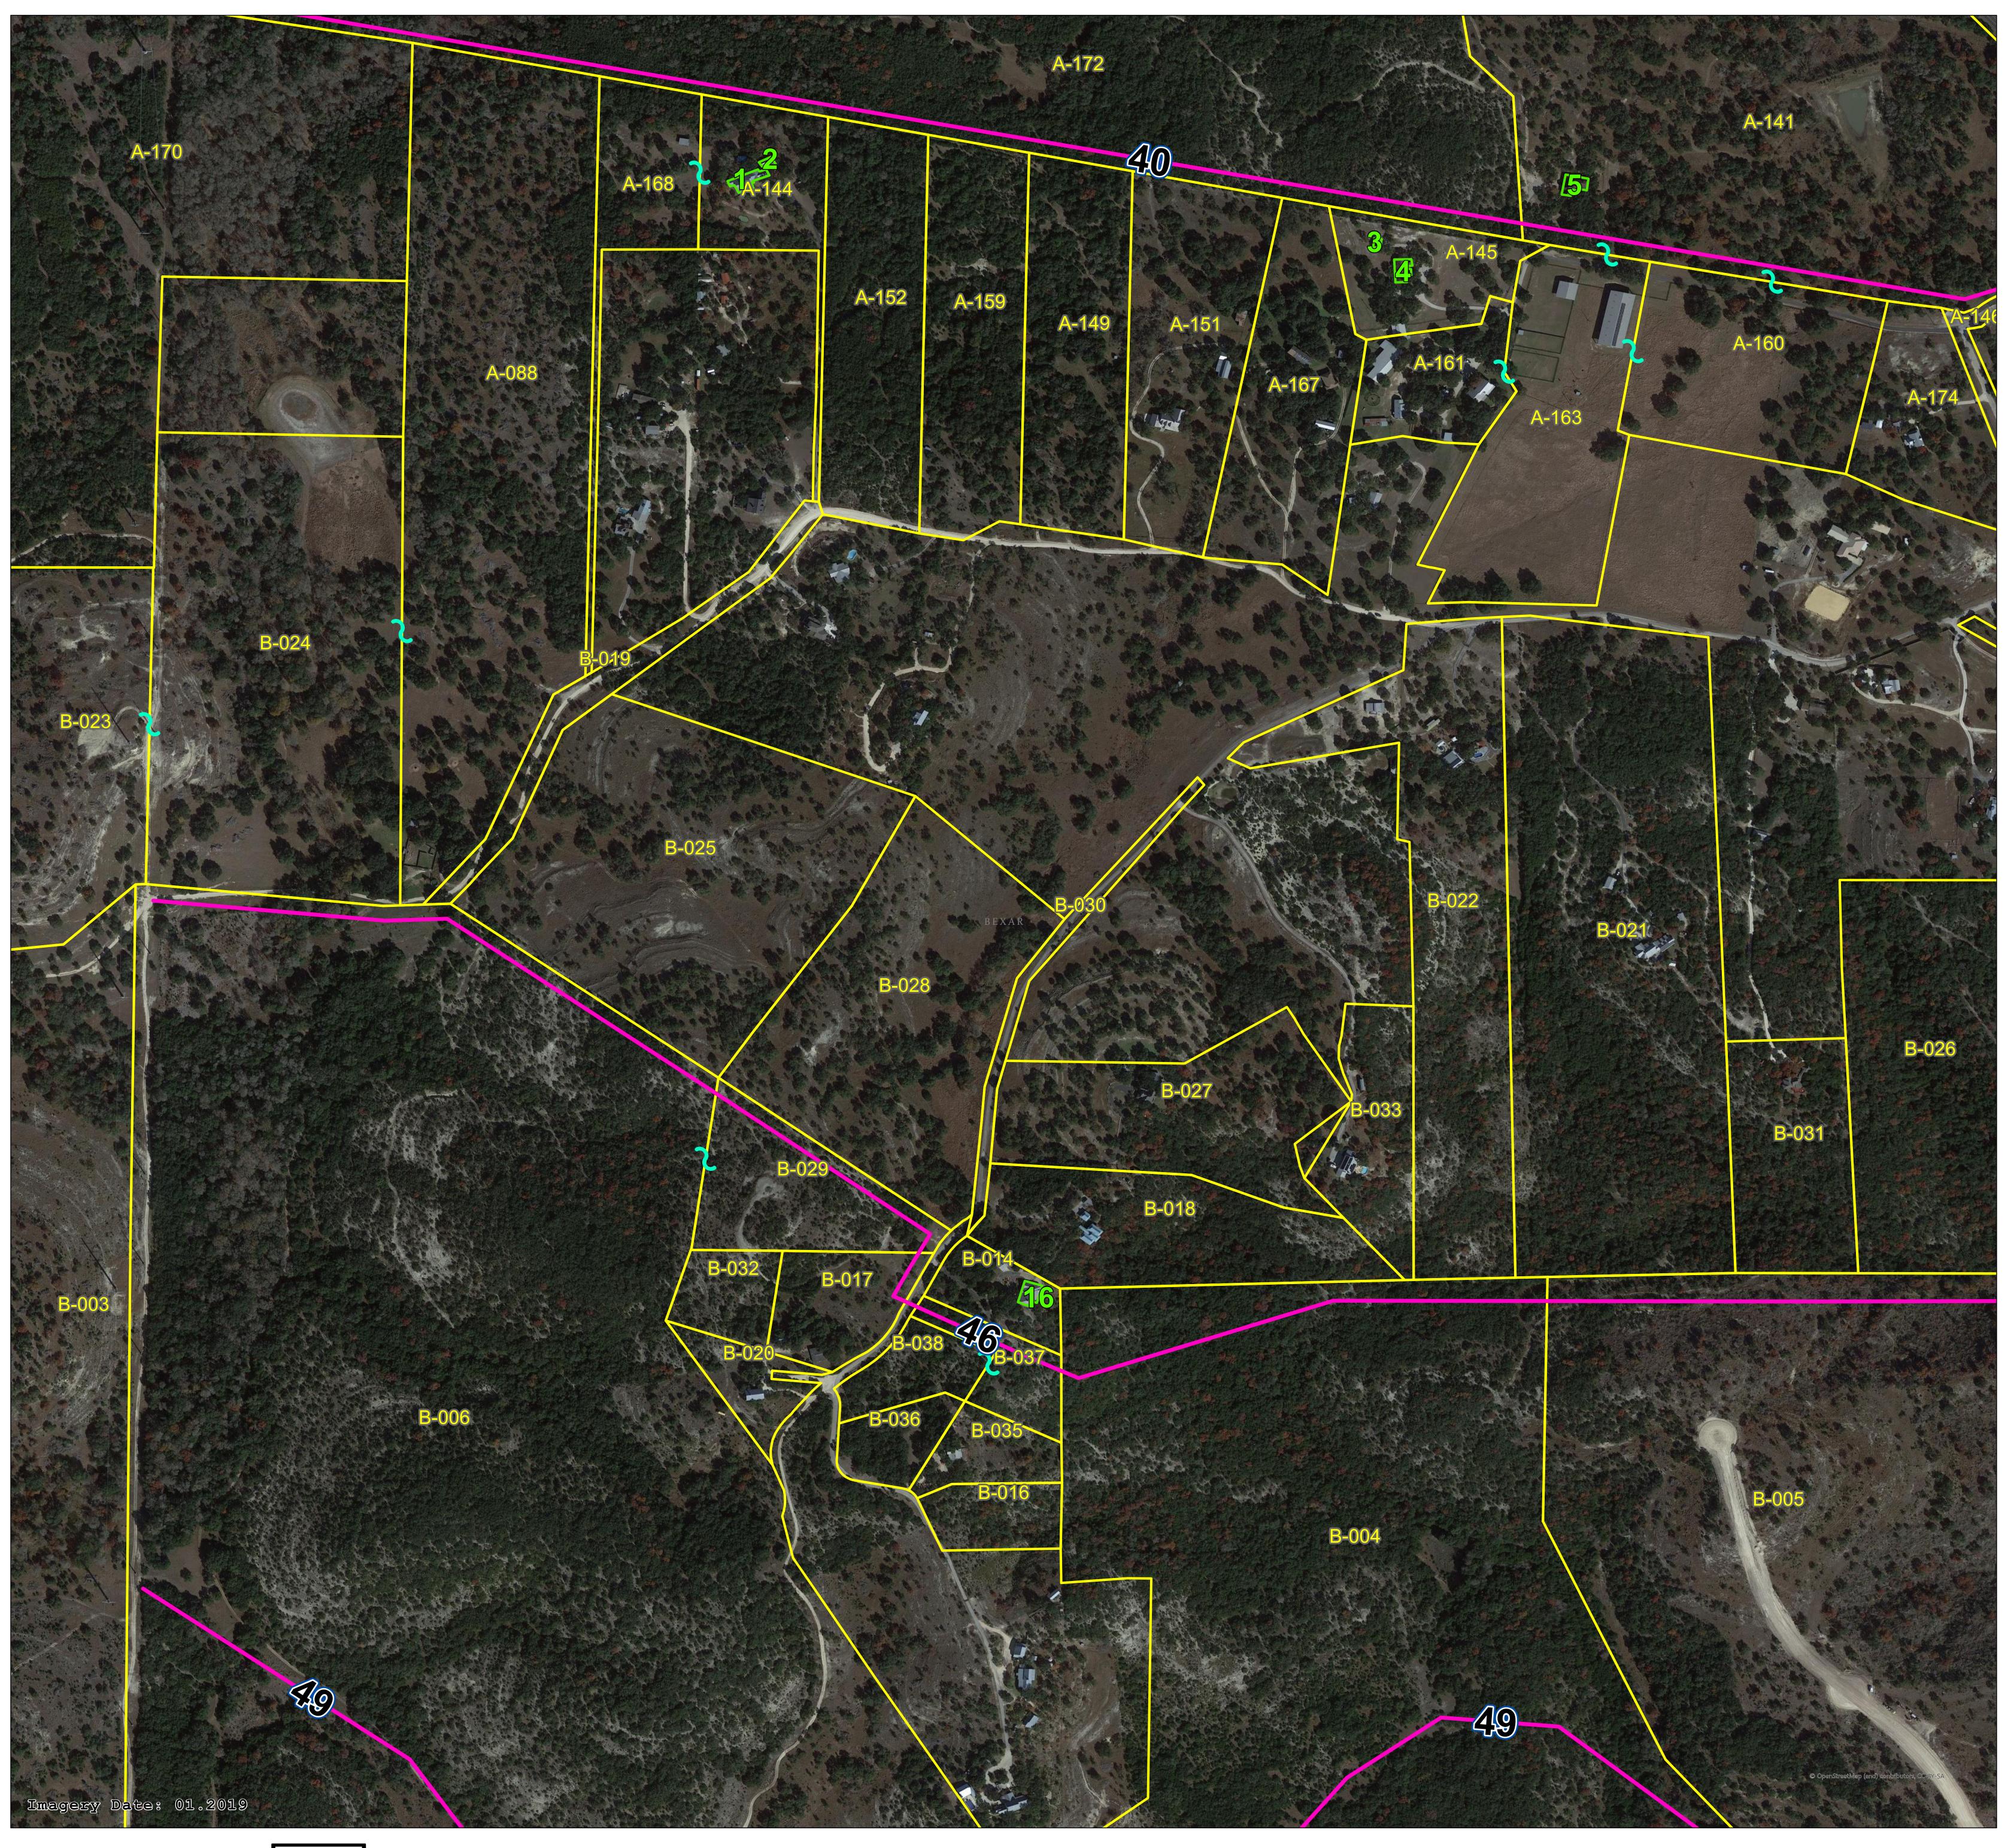

## Scenic Loop

138kv Electric Transmission Project
Location of Directly Affected Parcels and Habitable Structures

0.08 0.15 Miles

Sheet 2 of 17 36"x42"