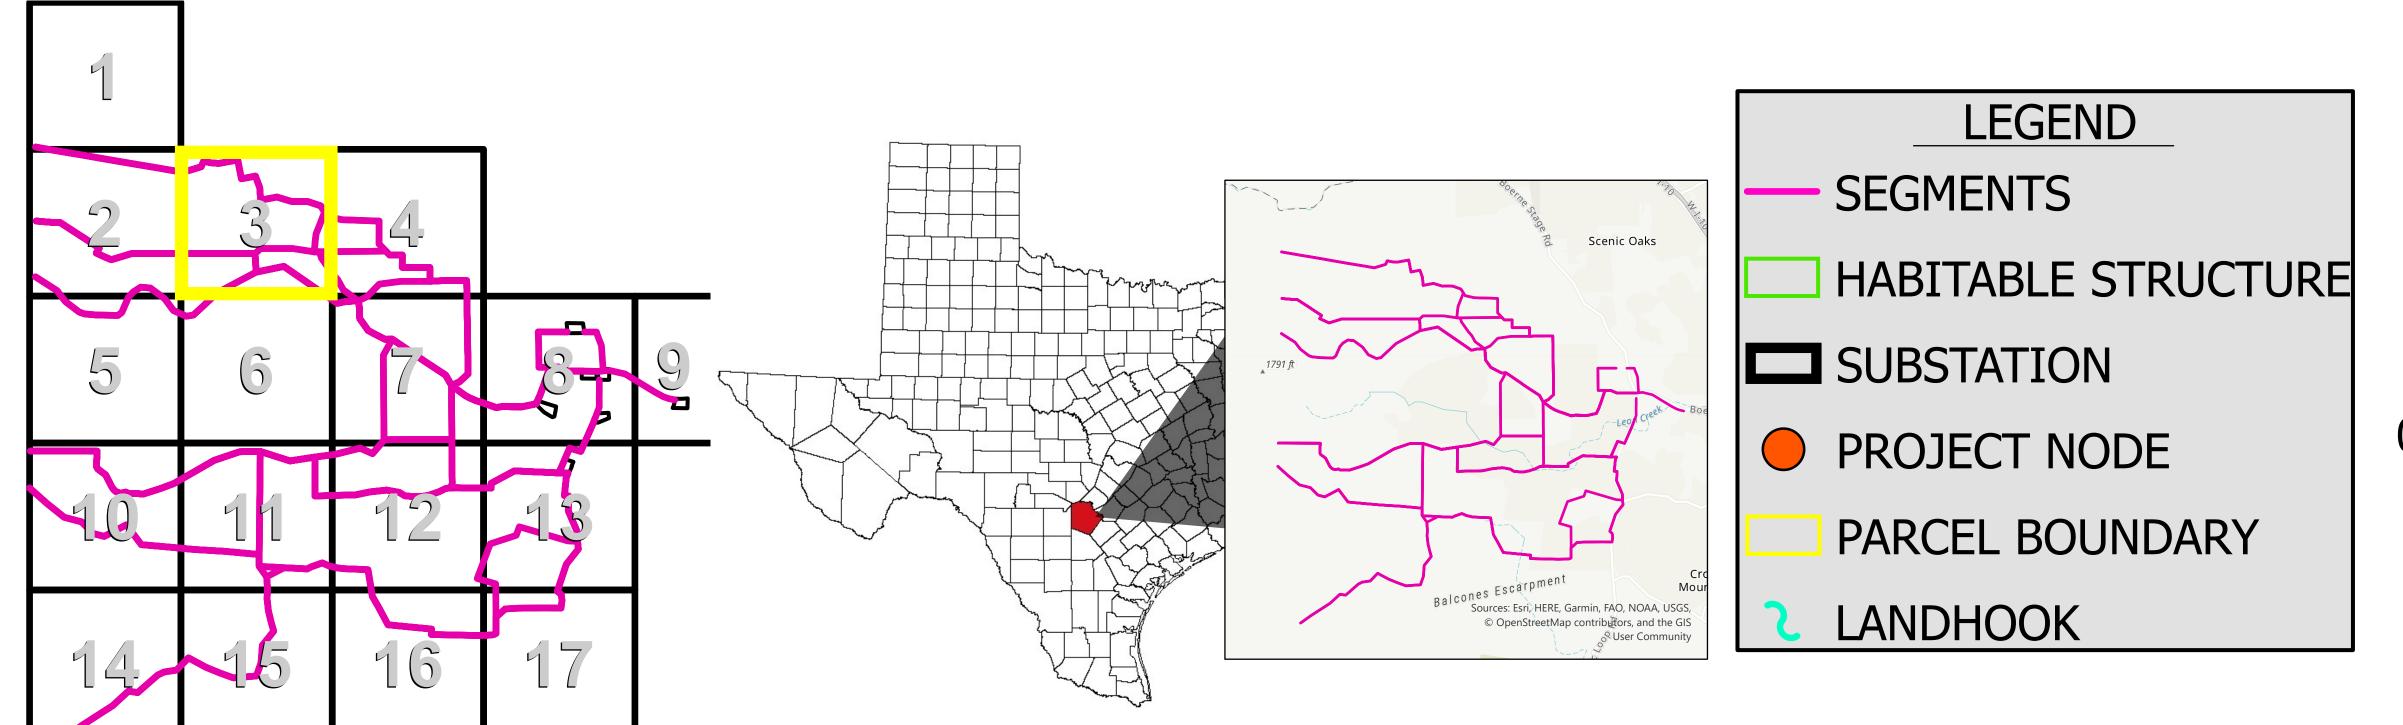

## Scenic Loop

138kv Electric Transmission Project
Location of Directly Affected Parcels and Habitable Structures

0.08 0.15Miles

Sheet 3 of 17 36"x42"