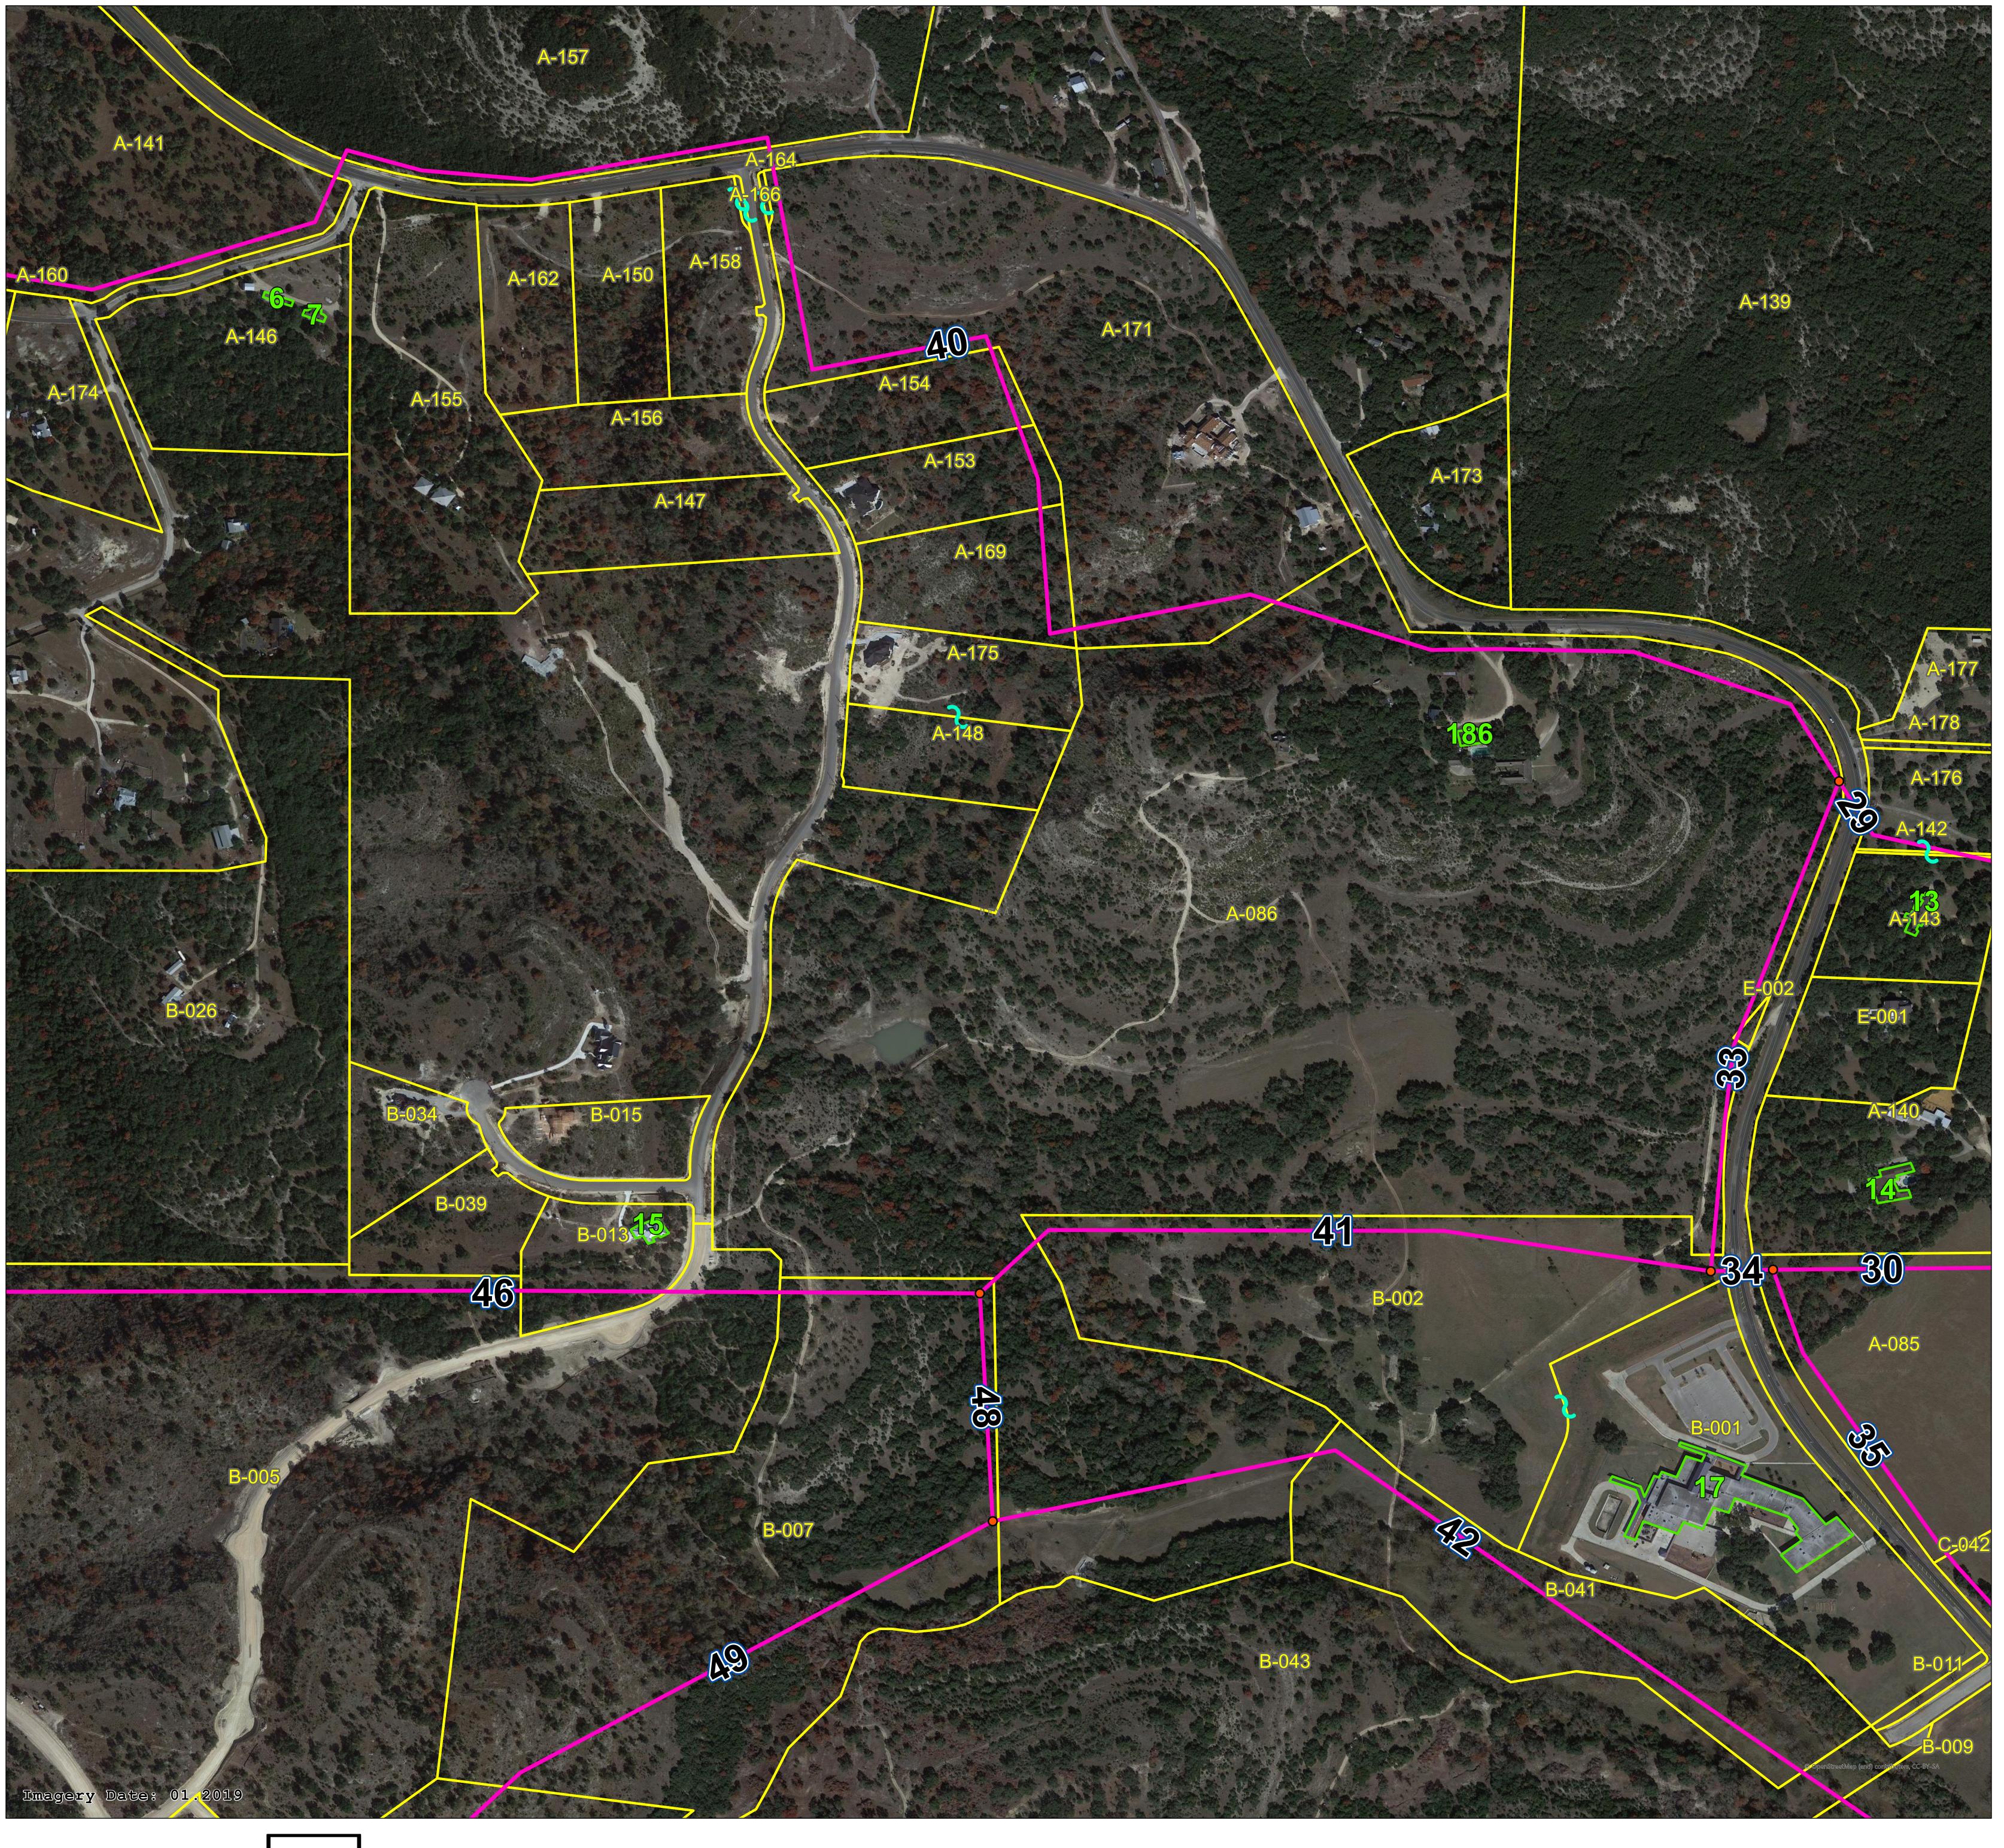

## Scenic Loop

138kv Electric Transmission Project
Location of Directly Affected Parcels and Habitable Structures

0.08 0.15Miles

Sheet 3 of 17 36"x42"