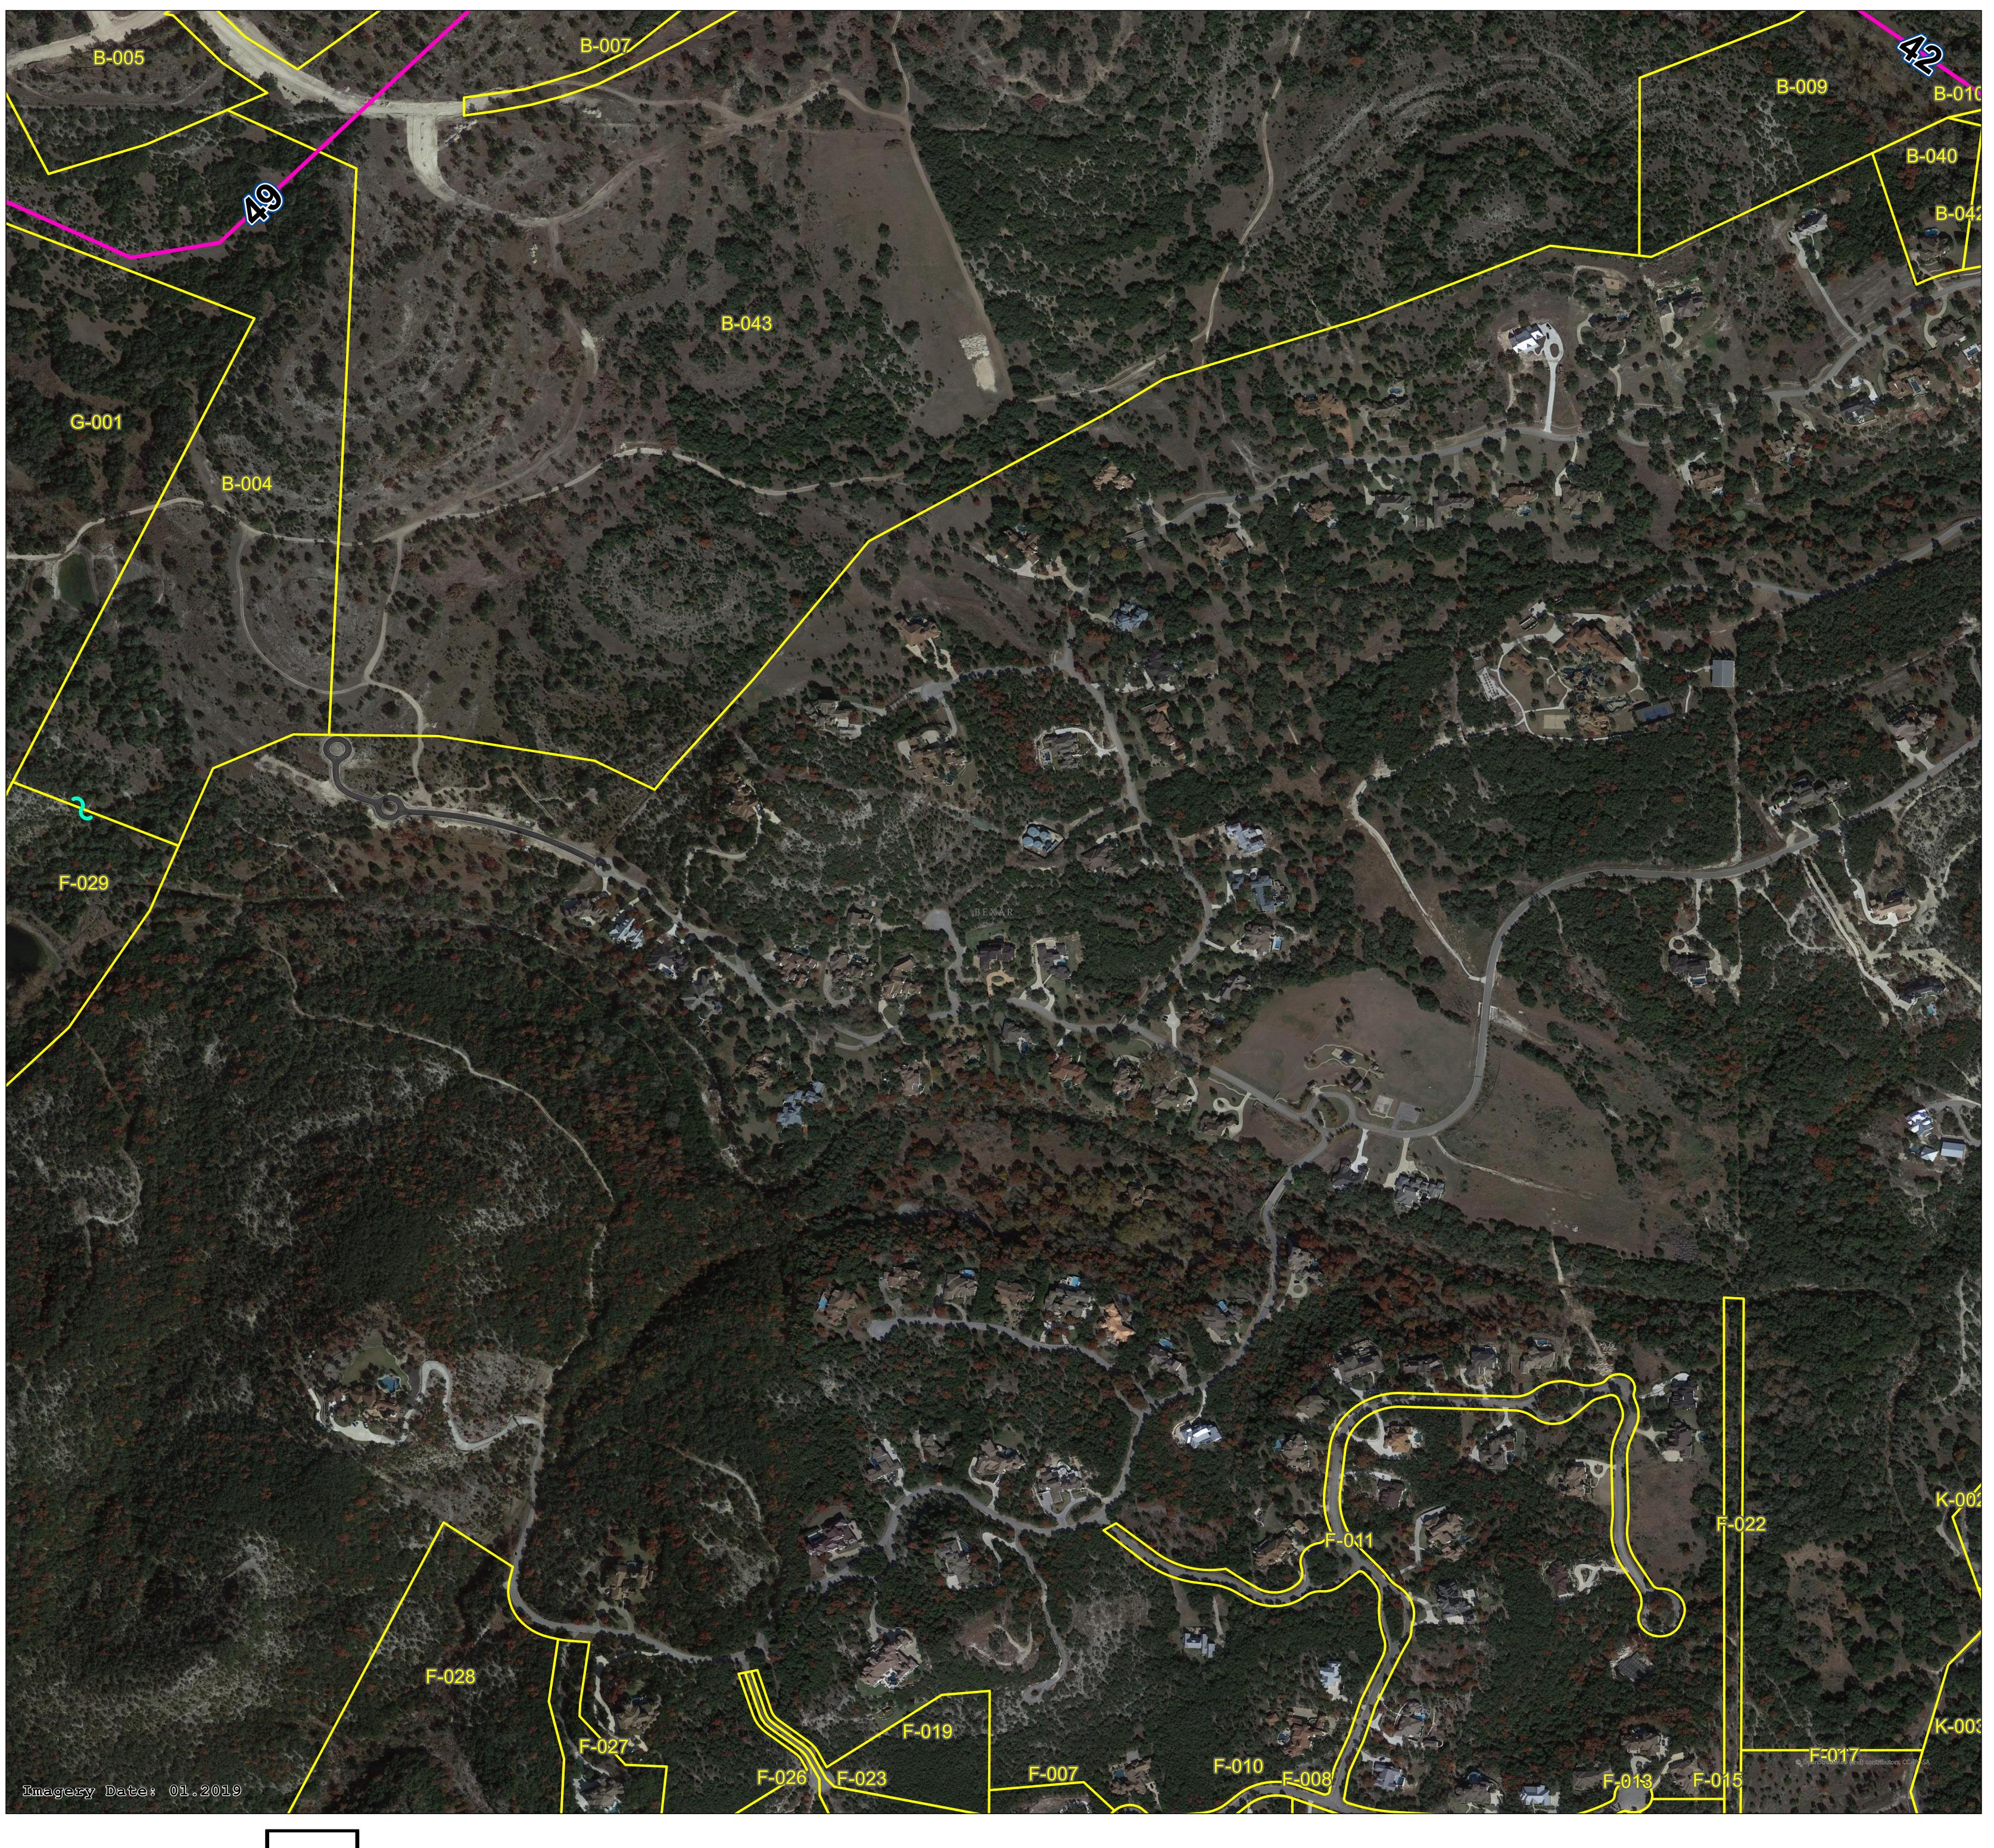

## Scenic Loop

138kv Electric Transmission Project
Location of Directly Affected Parcels and Habitable Structures

0.08 0.15Miles

Sheet 6 of 17 36"x42"