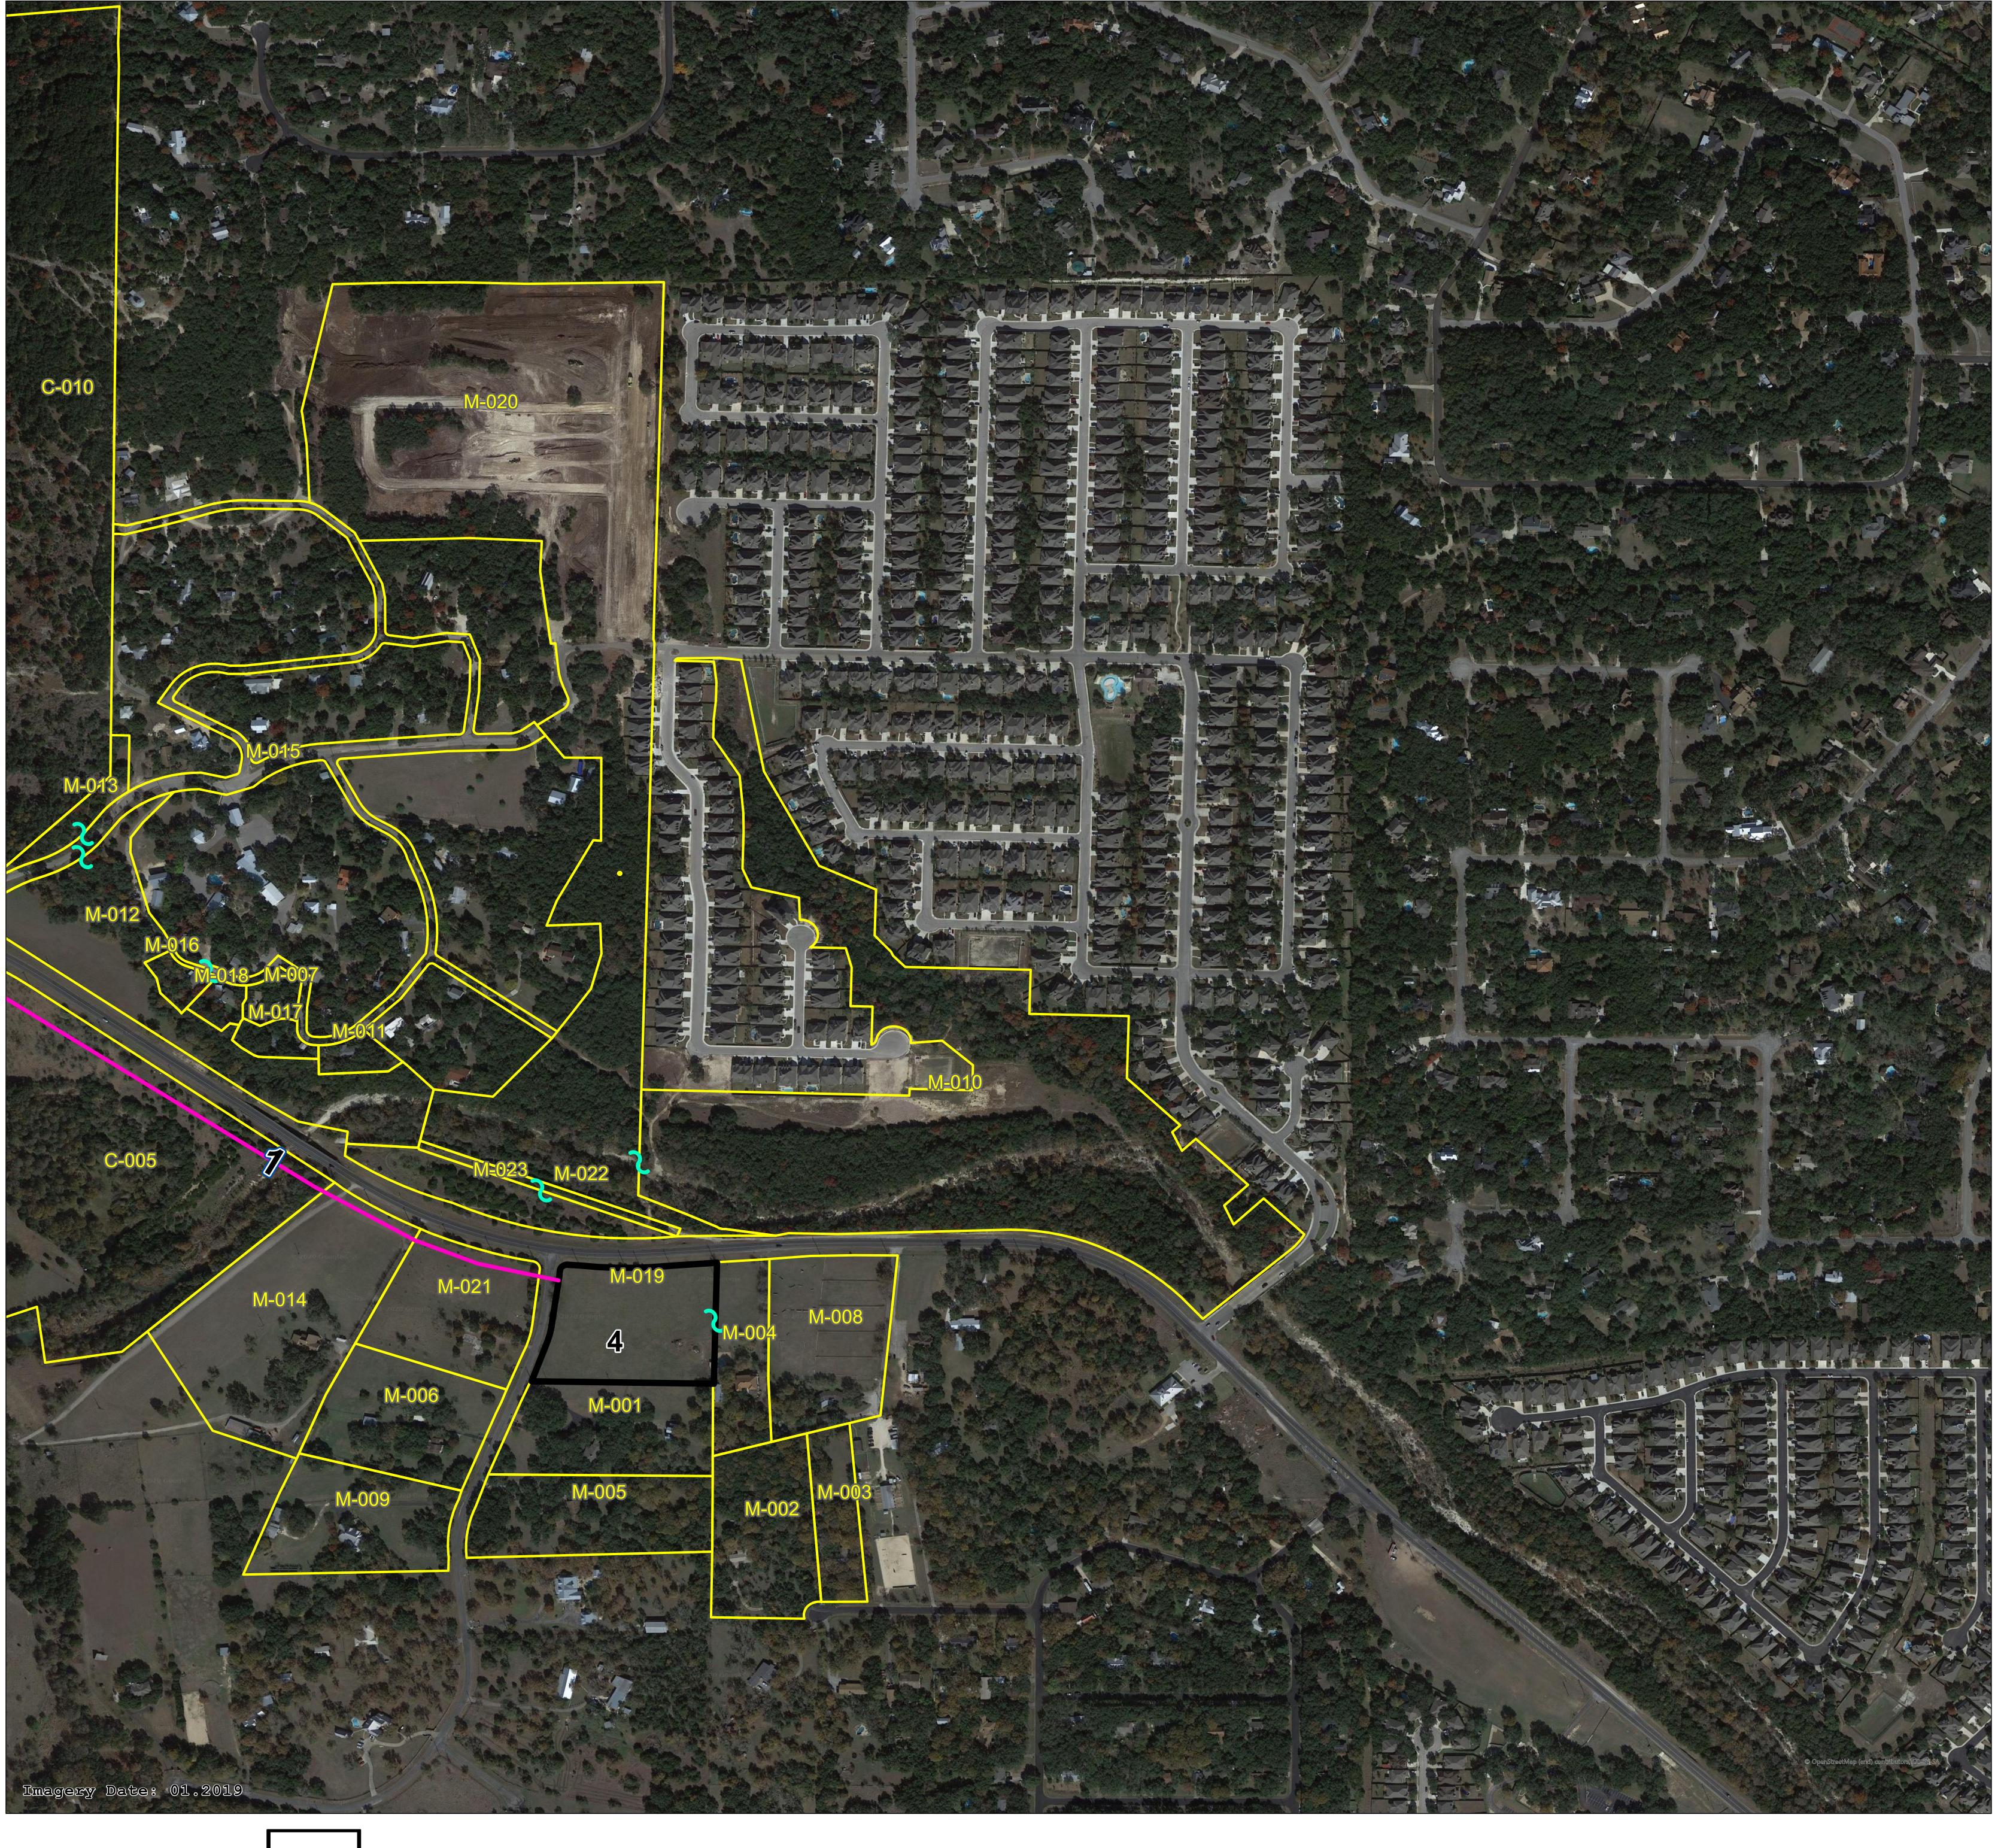

## Attachment 6

CPS Energy is the nation's largest municipally owned energy utility providing both natural gas and electric service. We serve more than 840,750 electric customers and 352,585 natural gas customers in and around San Antonio, the nation's seventh largest city. This map has been produced by CPS Energy for its own use. Accordingly, certain information, features or details may have been emphasized over others or may have been left out. CPS Energy does not warrant the accuracy of this map, either as to scale, accuracy or completeness.

Prepared by Refined Land Services. 07.06.2020

## Scenic Loop

138kv Electric Transmission Project
Location of Directly Affected Parcels and Habitable Structures

0.08 0.15 Miles

Sheet 9 of 17 36"x42"