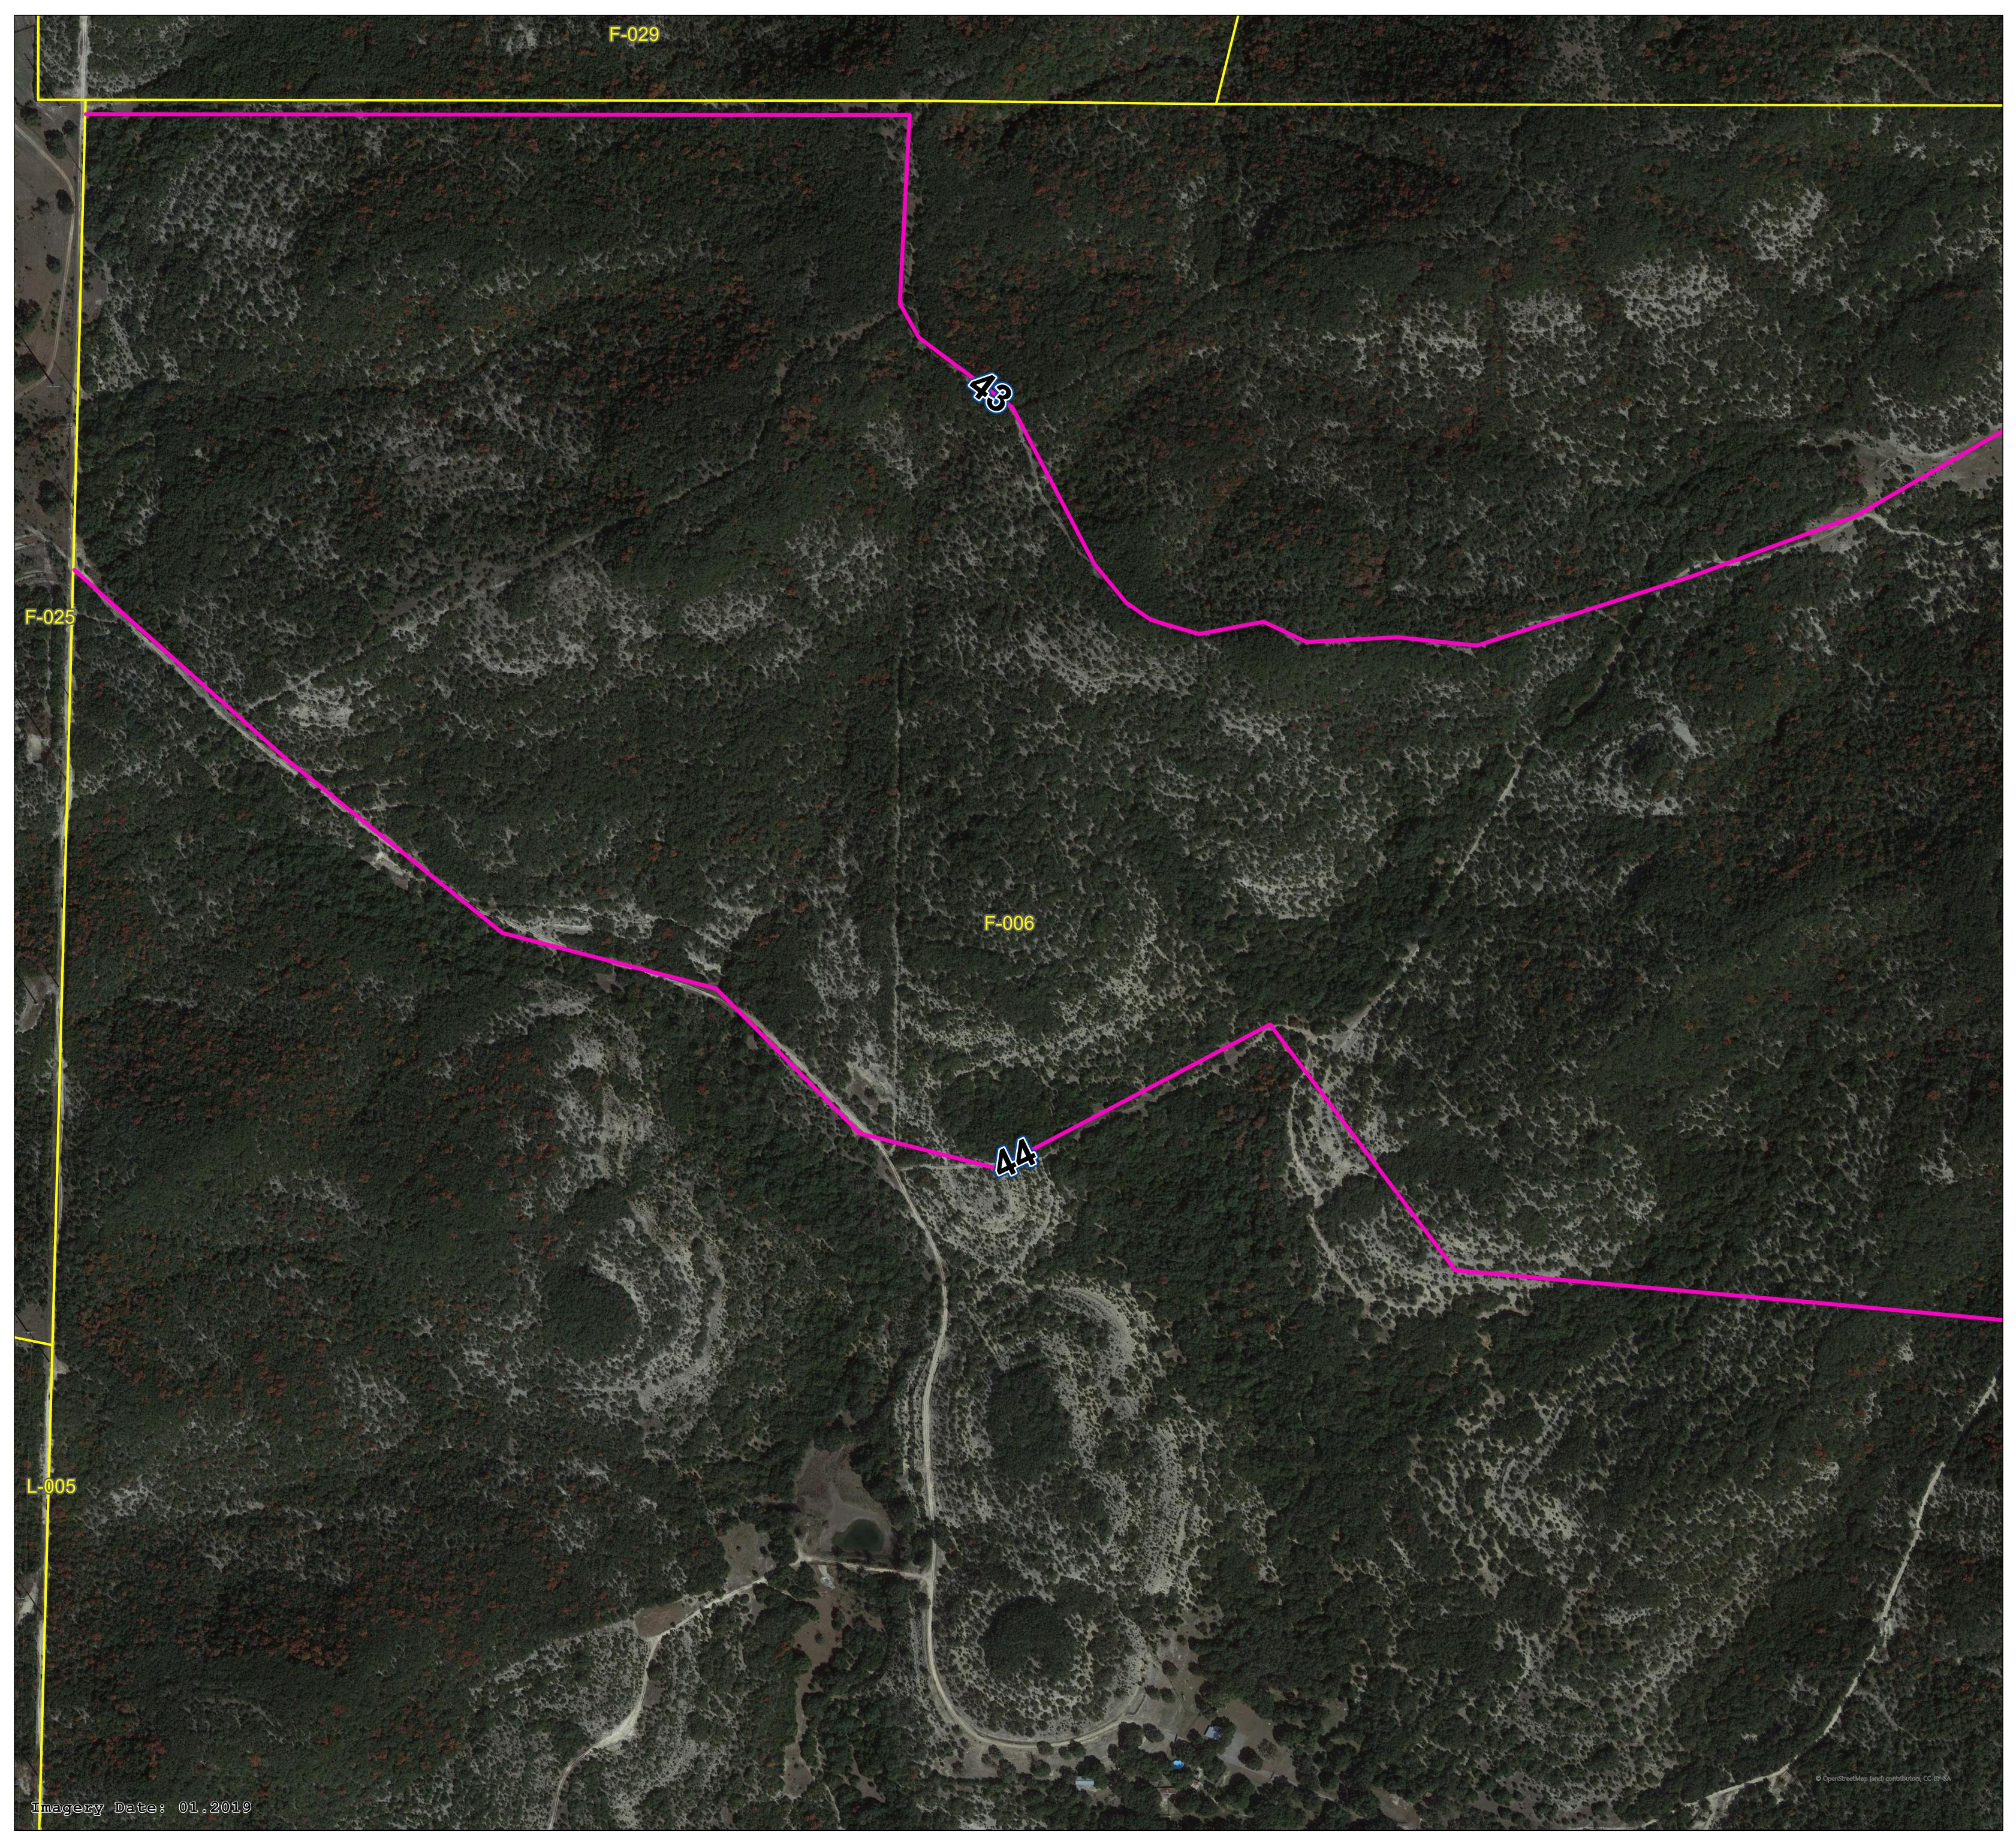

Prepared by Refined Land Services. 07.06.2020

Scenic Loop

138kv Electric Transmission Project
Location of Directly Affected Parcels and Habitable Structures

0.15 Miles 0.08

Sheet 10 of 17 36"x42"