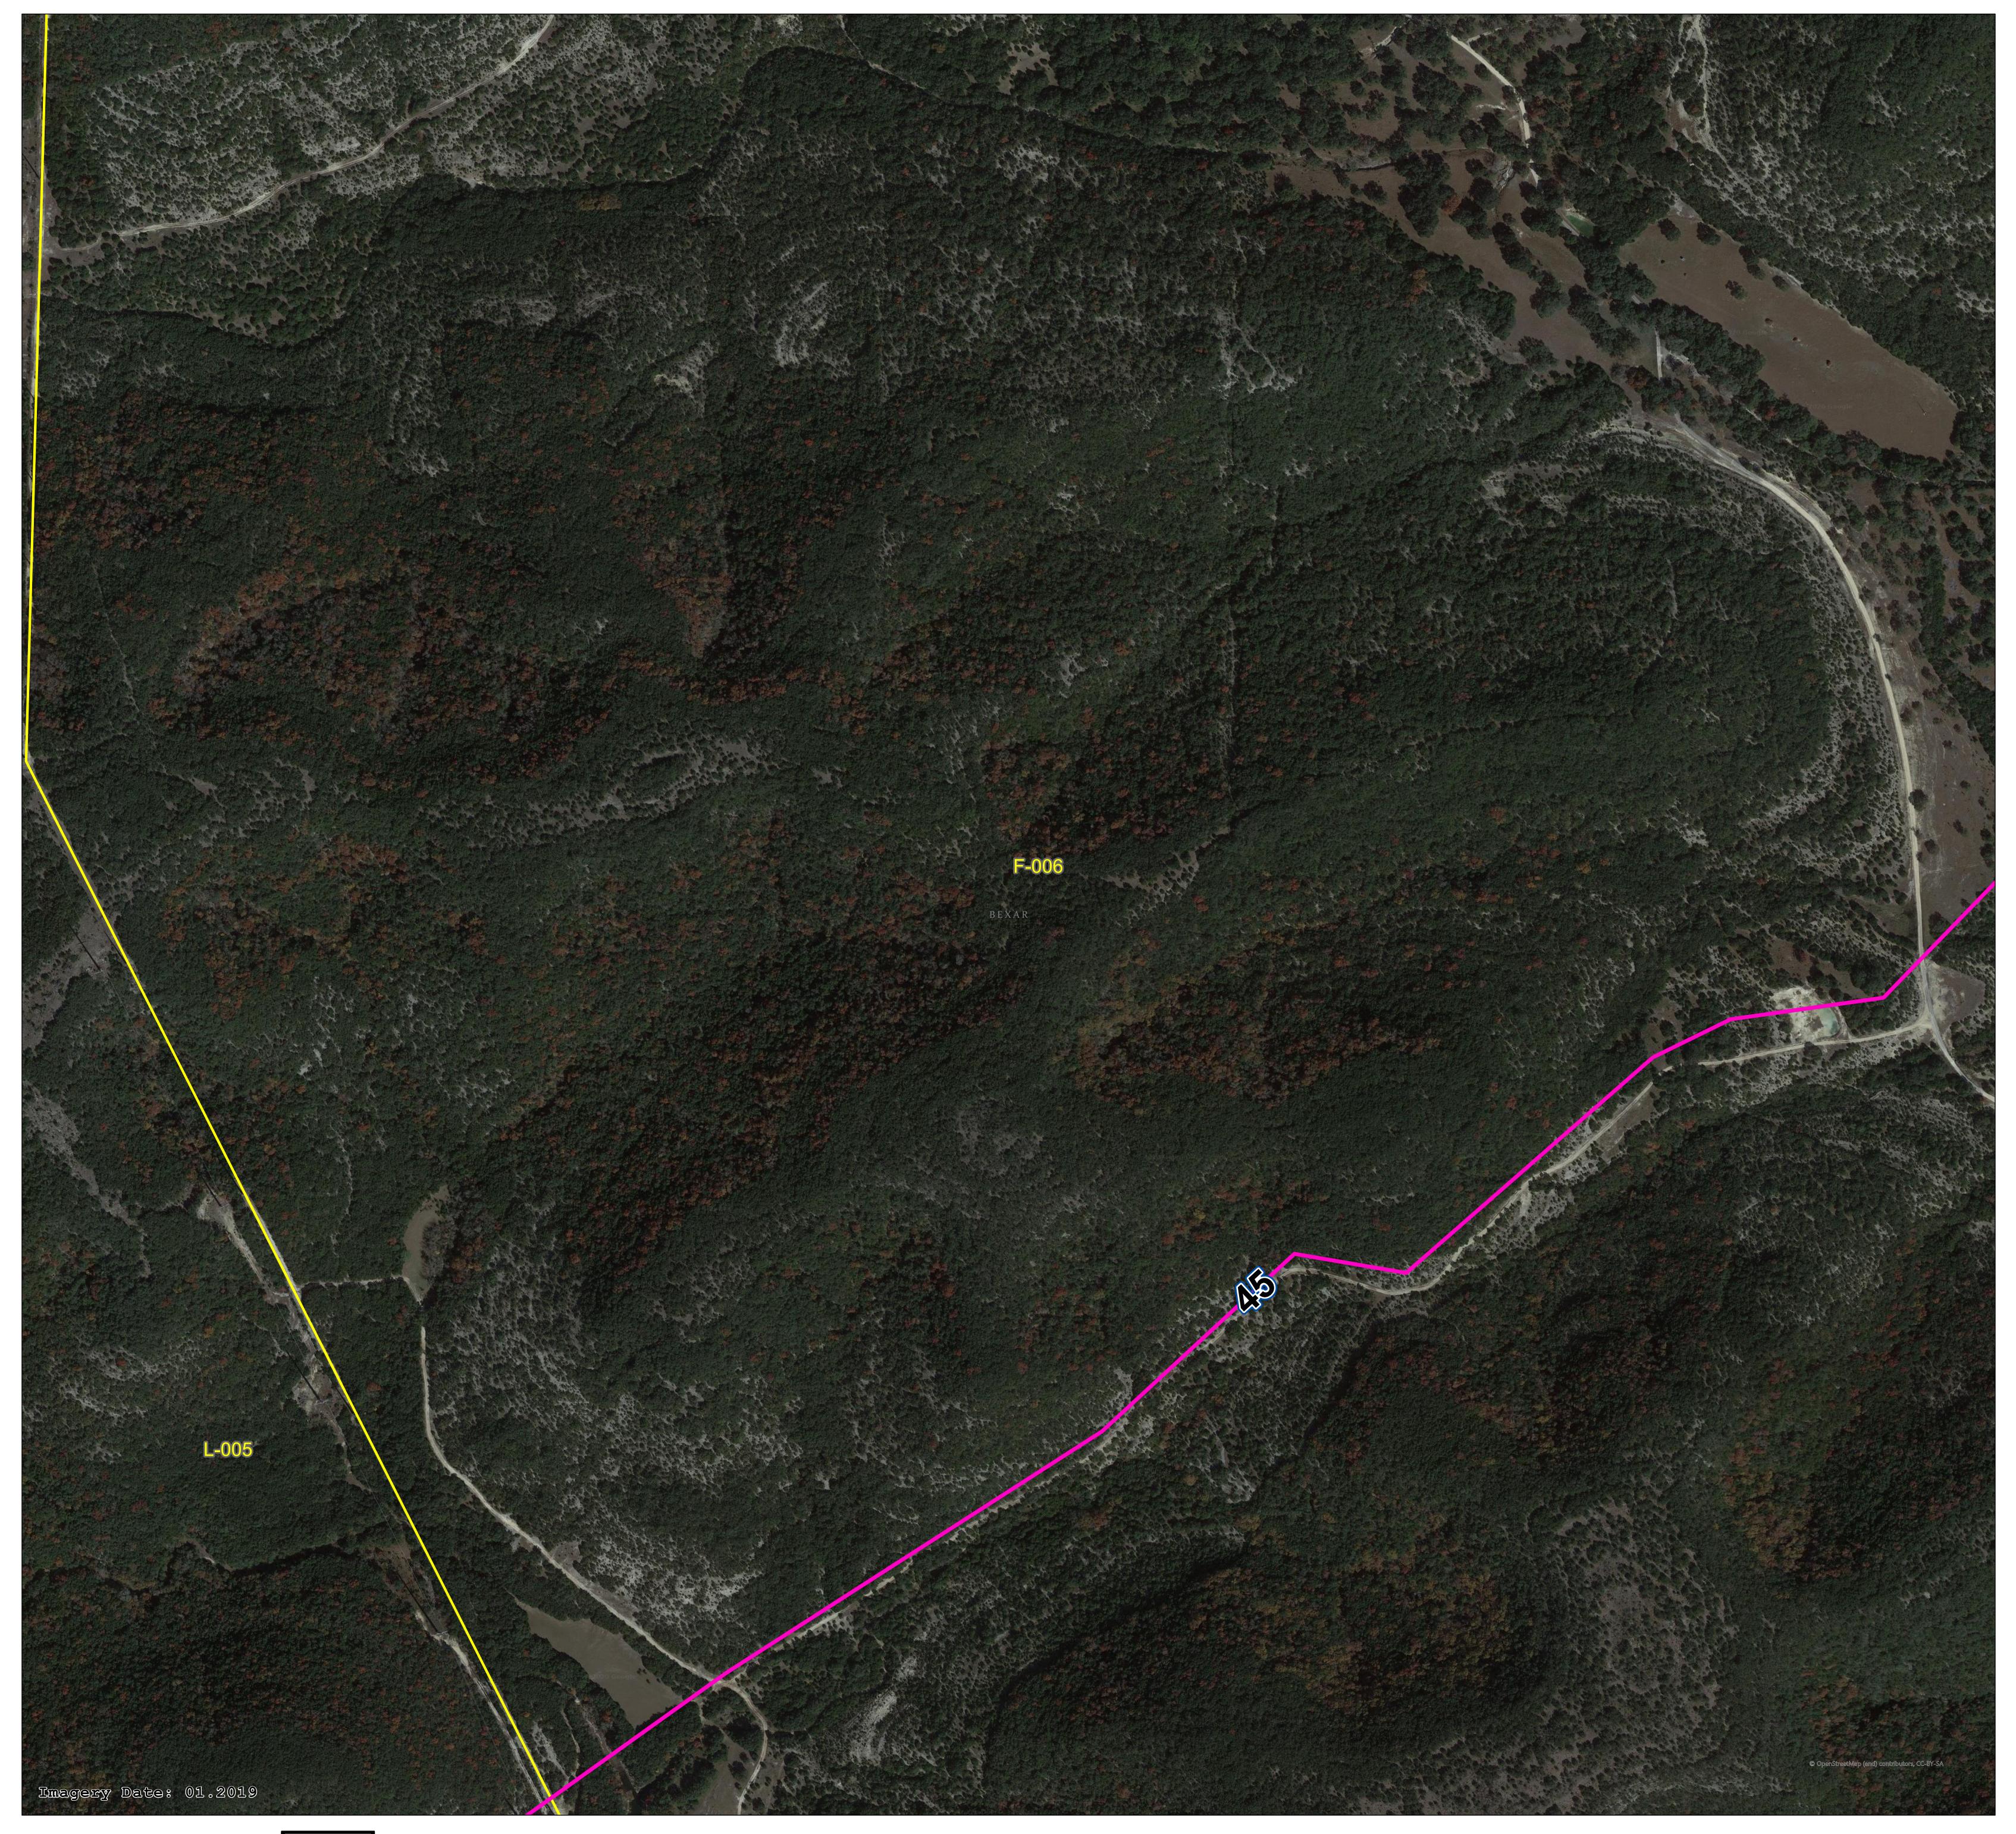

## Scenic Loop

138kv Electric Transmission Project
Location of Directly Affected Parcels and Habitable Structures

0.08 0.15Miles

Sheet 14 of 17 36"x42"