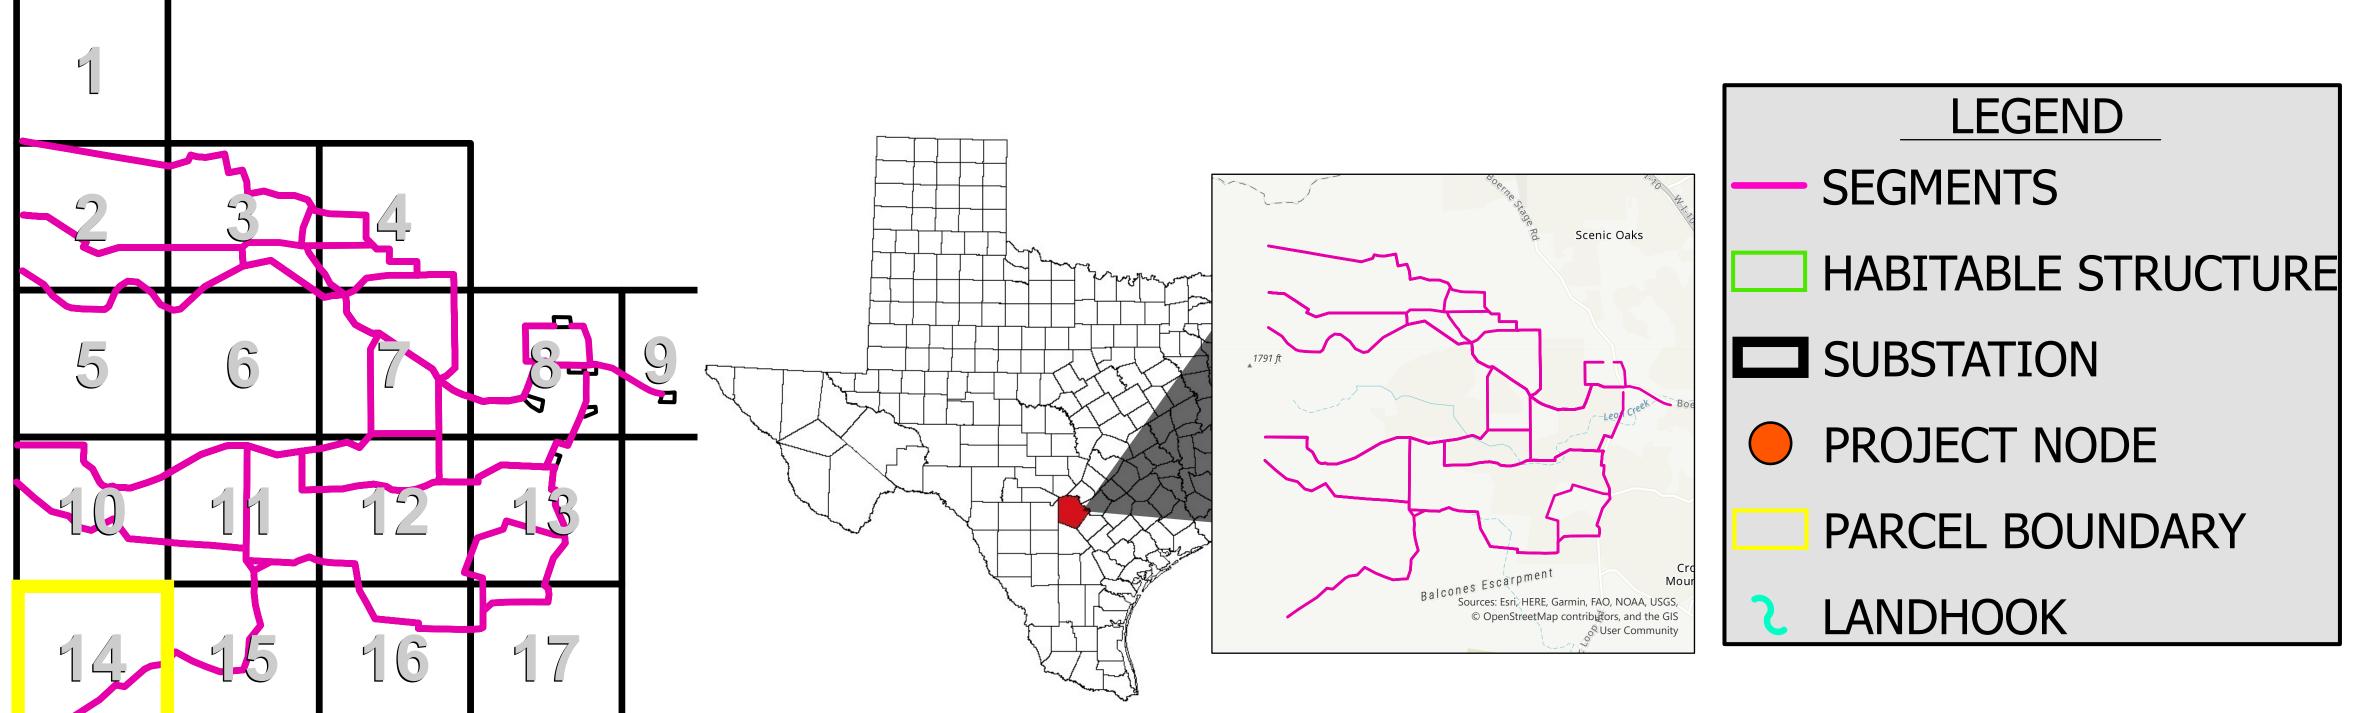

## Scenic Loop

138kv Electric Transmission Project
Location of Directly Affected Parcels and Habitable Structures

0.08 0.15Miles

Sheet 14 of 17 36"x42"