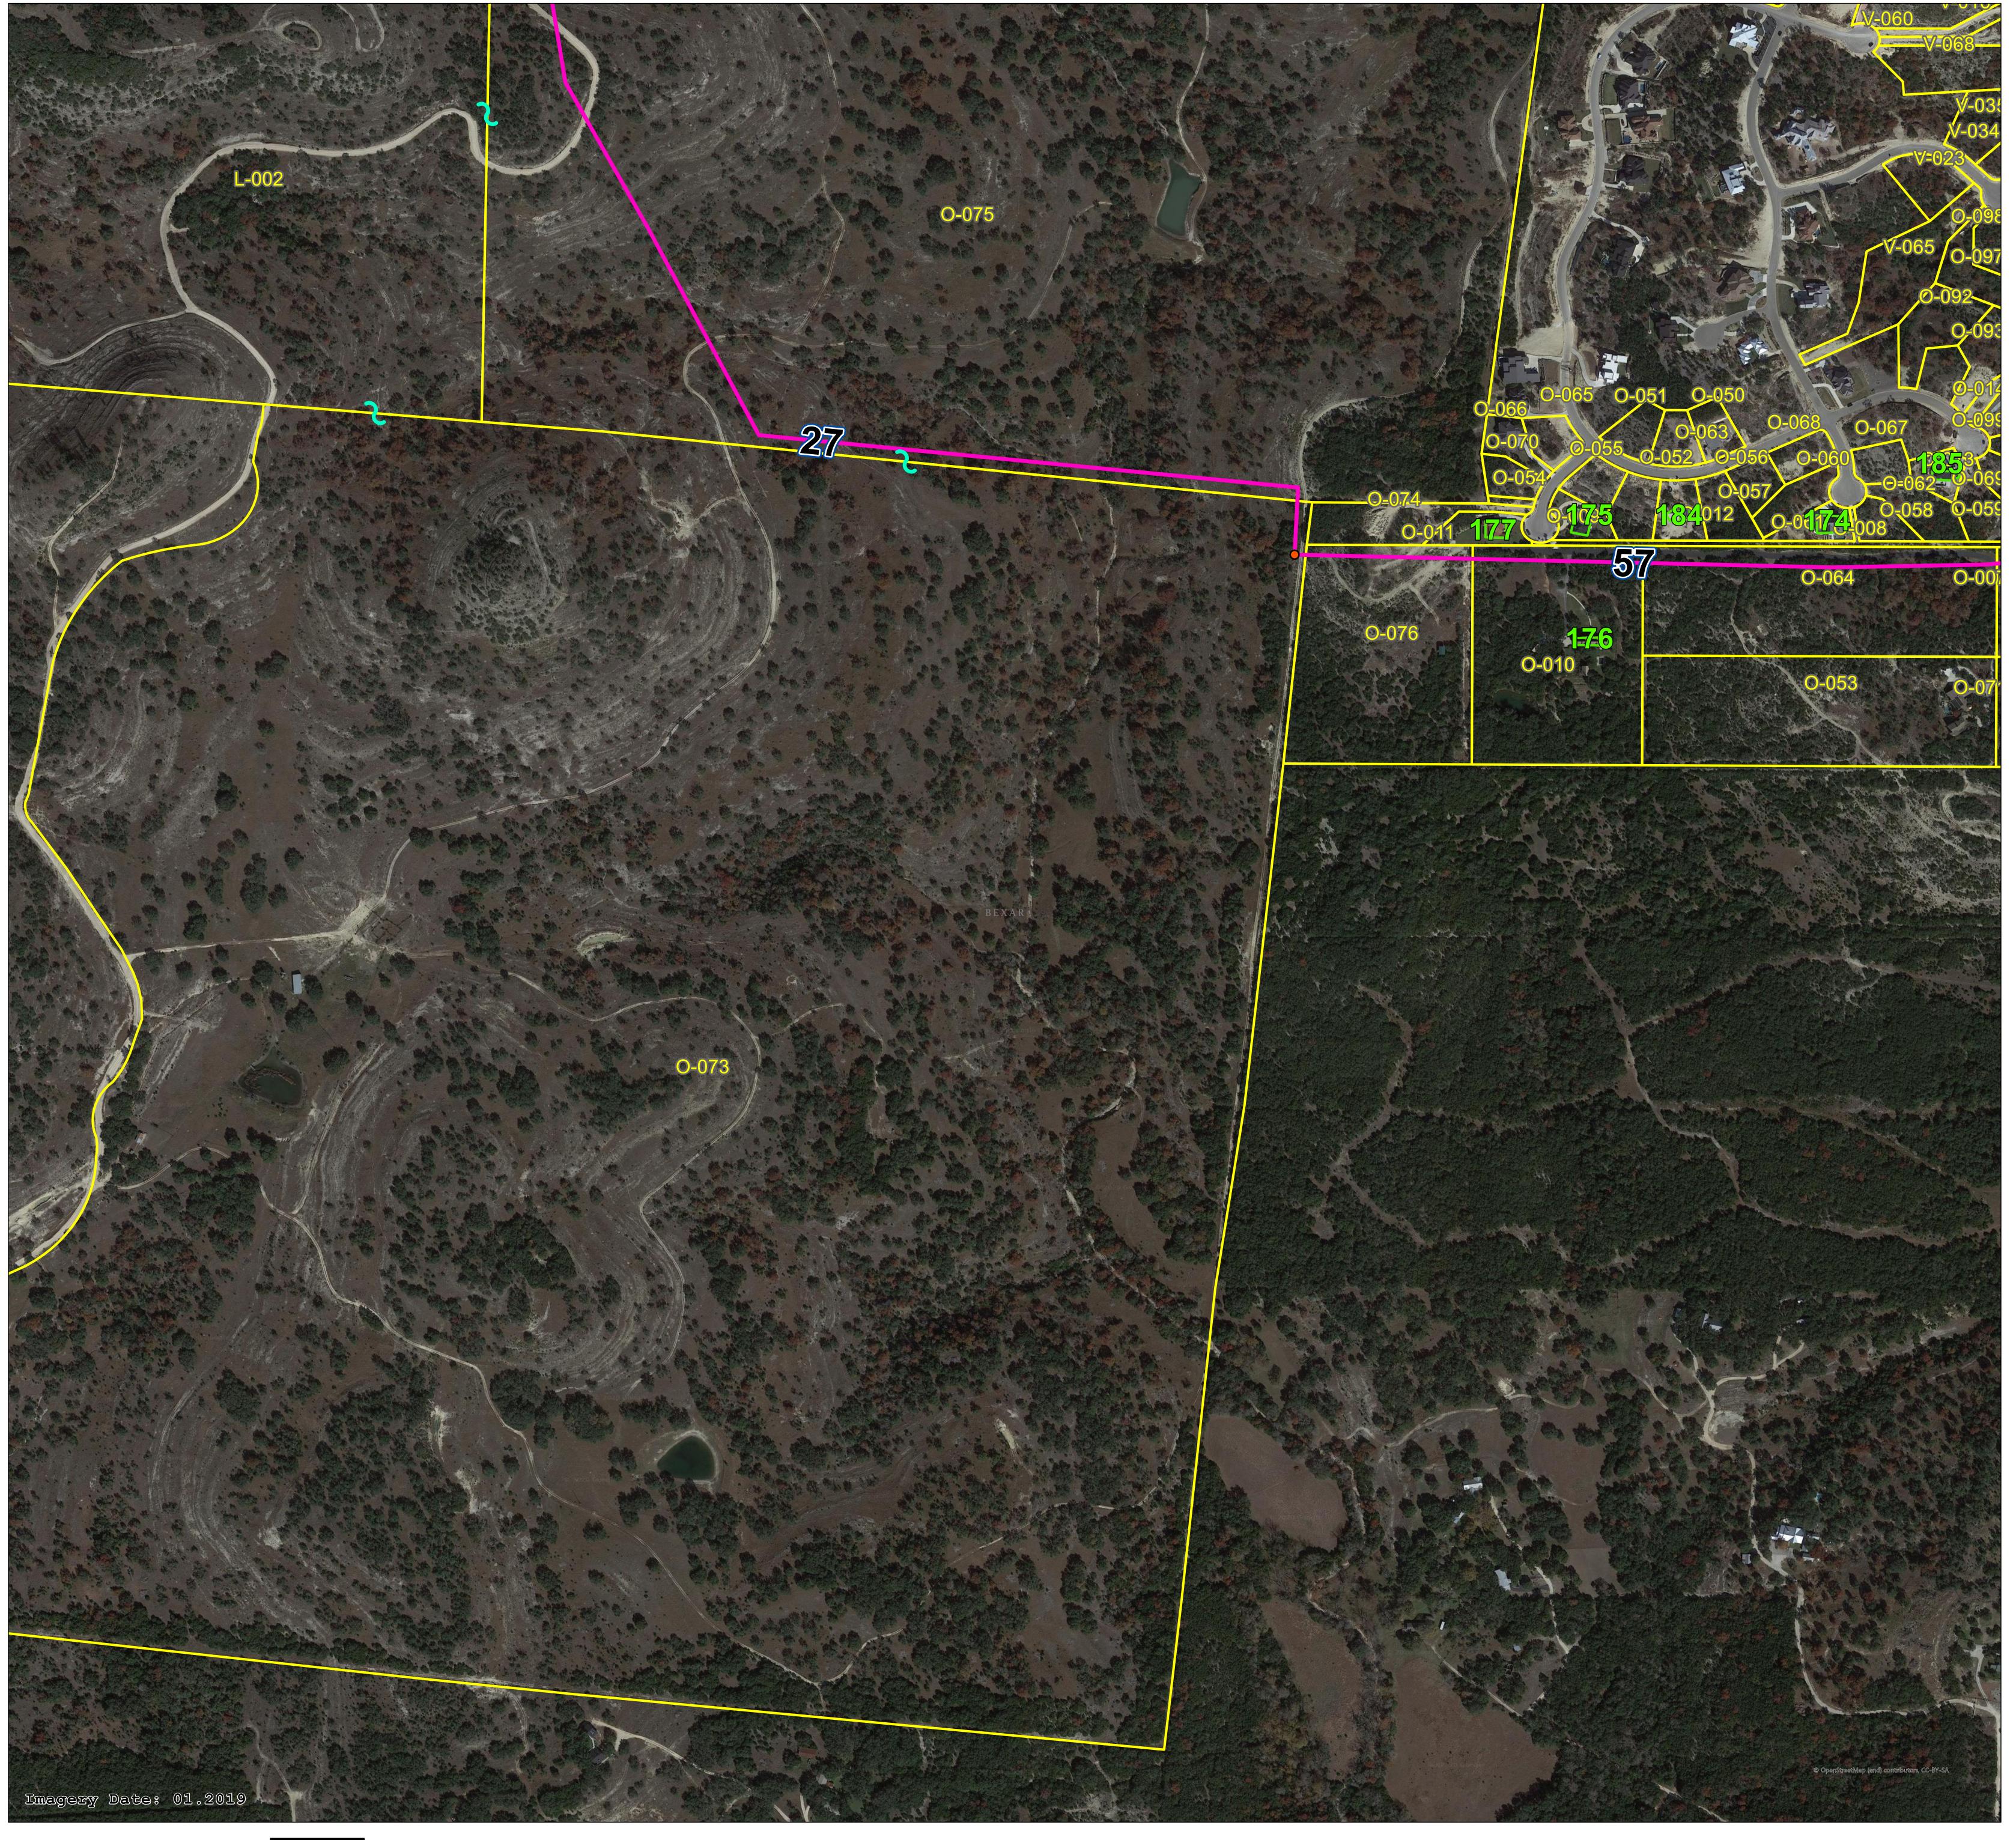

## Scenic Loop

138kv Electric Transmission Project
Location of Directly Affected Parcels and Habitable Structures

0.08 0.15 Miles

Sheet 16 of 17 36"x42"