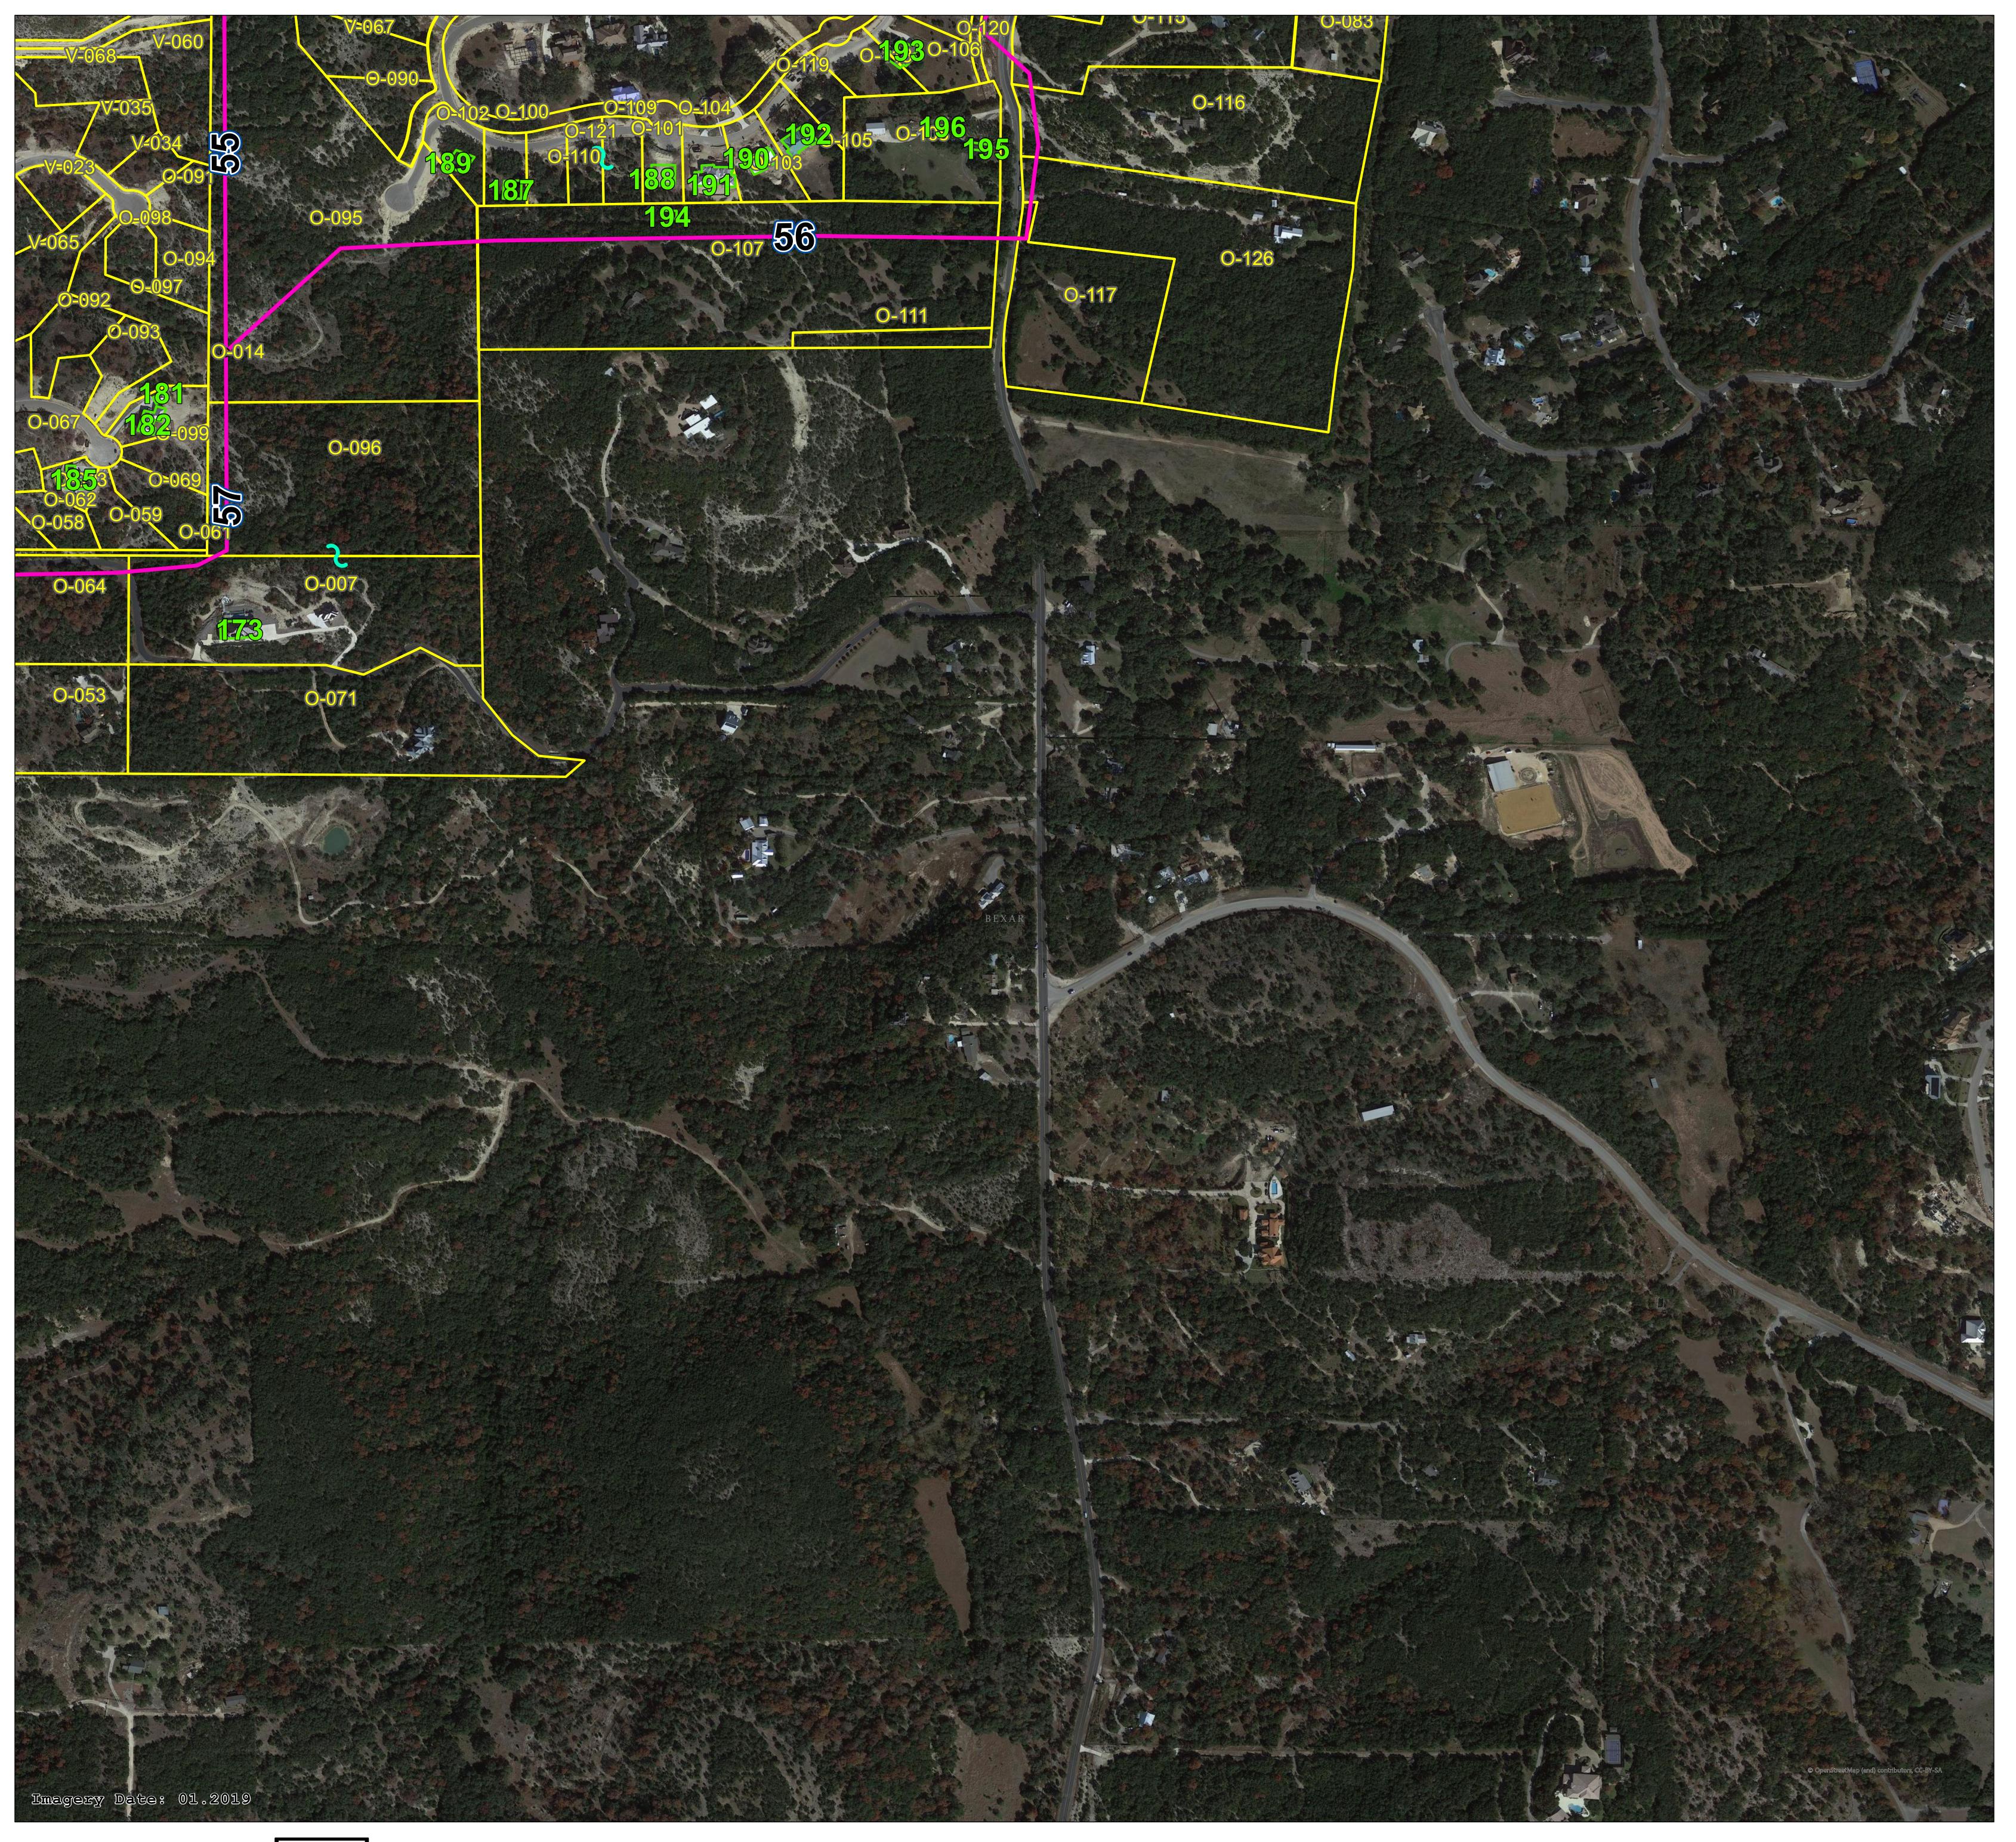

## Scenic Loop

138kv Electric Transmission Project
Location of Directly Affected Parcels and Habitable Structures

0.08 0.15 Miles

Sheet 17 of 17 36"x42"